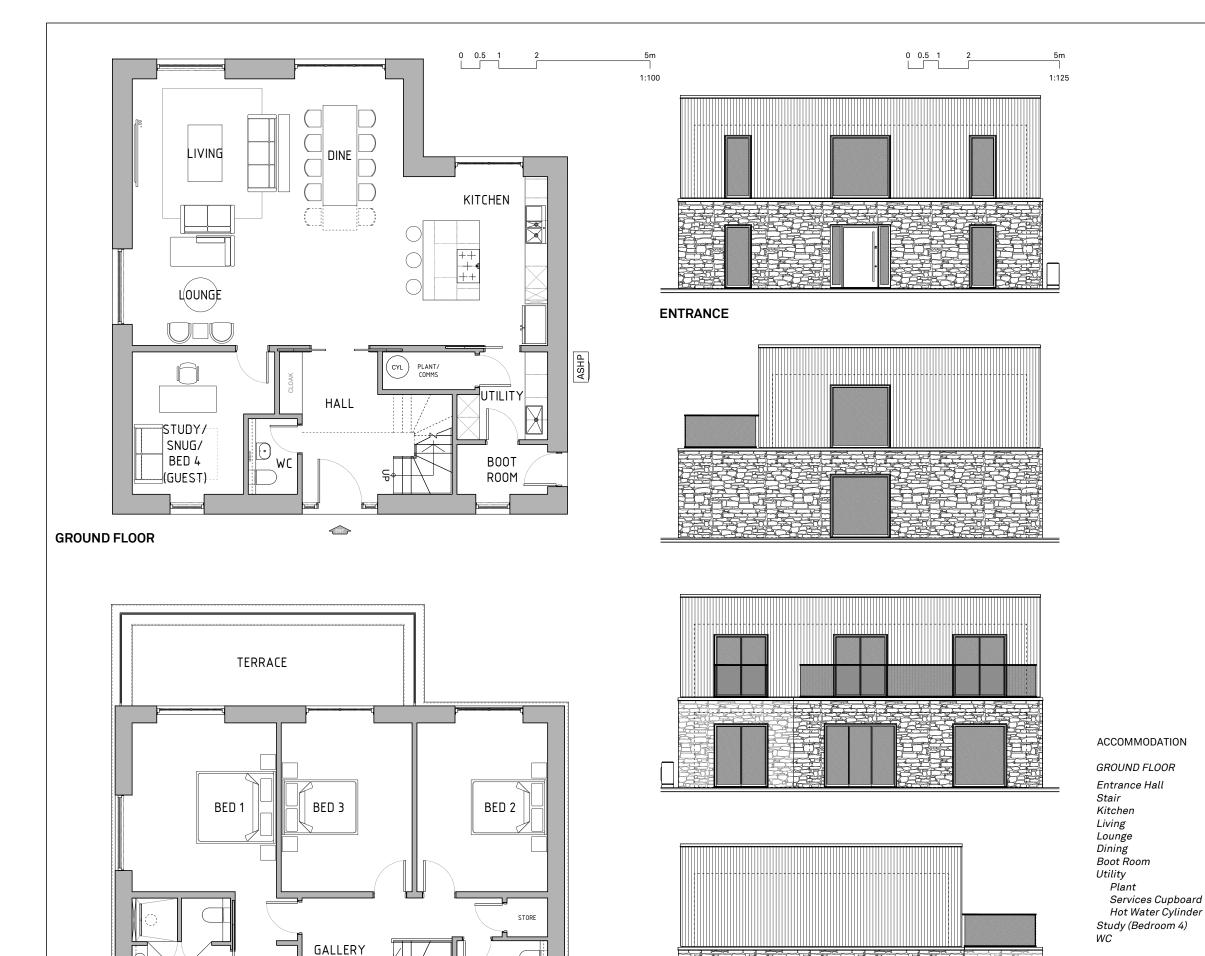

**BATH** 

FIRST FLOOR

**ELEVATIONS** 

# Summerhouse

Three bedroom contemporary house

The Summer House is one of our latest designs, offering 2300 sq ft of internal living space and 800 sq ft of external patios. This stylish, modern property is an ideal escape for you and your loved ones, featuring three first floor bedrooms with a master bedroom suite including walk in dresser and large en-suite bathroom. A fourth bedroom or study on the ground floor. It also offers a first floor balcony with glass balustrade, ideal for sunbathing and outdoor dining, and allowing wonderful views of the natural scenery that surrounds you.

### FIRST FLOOR

Bedroom 1
Bedroom 1 En-suite
Walk-In Dresser
Terrace
Bedroom 2
Bedroom 3
Terrace
Family Bathroom
Store Cupboard