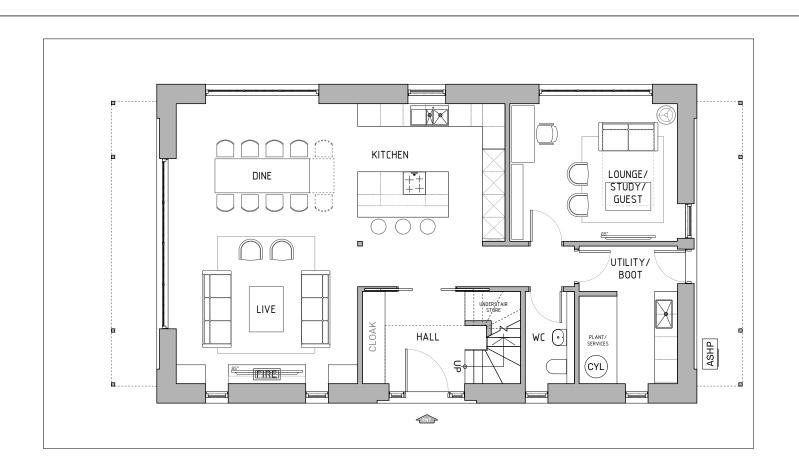

GROUND FLOOR

Landing Gallery Wall Loft Access I Bedroom 1 (master) Bedroom 1 En-su Terrace Bedroom 2 Bedroom 2 En-su Terrace Bedroom 3 Terrace Family Bathroom

LOFT

Plant/Services/Stor

|         | LOMAX                           | OMAX            |  |
|---------|---------------------------------|-----------------|--|
| t       | 0 0.5 1 2                       | 5m<br>1:100     |  |
| upboard |                                 |                 |  |
| ipboard |                                 |                 |  |
|         |                                 |                 |  |
|         |                                 |                 |  |
|         |                                 |                 |  |
|         |                                 |                 |  |
|         |                                 |                 |  |
|         |                                 |                 |  |
|         |                                 |                 |  |
|         |                                 |                 |  |
|         |                                 |                 |  |
|         |                                 |                 |  |
|         |                                 |                 |  |
|         |                                 |                 |  |
|         |                                 |                 |  |
|         |                                 |                 |  |
|         |                                 |                 |  |
| Hatch   |                                 |                 |  |
| ite     |                                 |                 |  |
|         | Stg. Rev. Drw. Rev. Description | Date            |  |
| ite     | Project:                        |                 |  |
|         | COOKSWOOD<br>STOKE ST. MICHAEL  |                 |  |
|         |                                 |                 |  |
|         | Client:                         |                 |  |
|         |                                 |                 |  |
| age     |                                 |                 |  |
|         | Drawing:                        |                 |  |
|         | PLAN<br>The Barn                |                 |  |
|         | Conventional Living             |                 |  |
|         | Scale @ A3: Drawing No.         | Stage           |  |
|         | 1:100<br>Drawn:                 | 05<br>Stg. Rev. |  |
|         |                                 | 00              |  |
|         | CAD-JP C01.100.00               | Drw. Rev        |  |