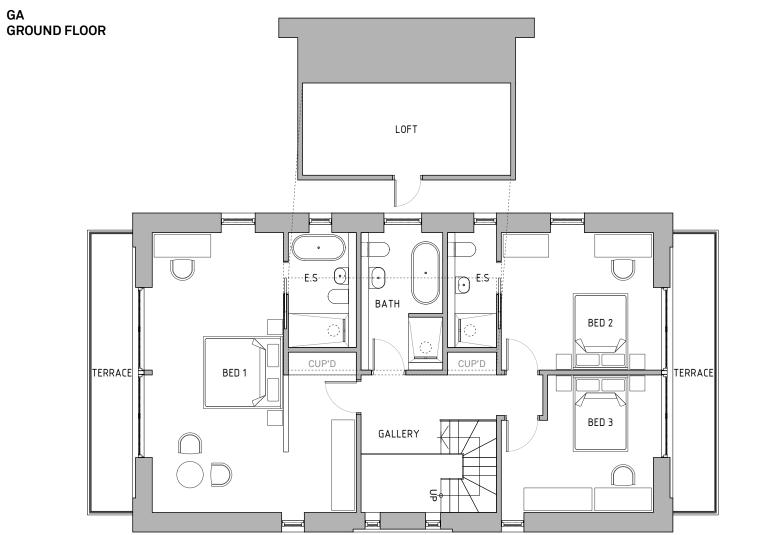

GROUND FLOOR

Landing Gallery Wall Loft Access I Bedroom 1 (master) Bedroom 1 En-su Terrace Bedroom 2 Bedroom 2 En-su Terrace Bedroom 3 Terrace Family Bathroom

LOFT

Plant/Services/Stor

|         | LOMAX                           | OMAX            |  |
|---------|---------------------------------|-----------------|--|
| t       | 0 0.5 1 2                       | 5m<br>1:100     |  |
| upboard |                                 |                 |  |
| ipboard |                                 |                 |  |
|         |                                 |                 |  |
|         |                                 |                 |  |
|         |                                 |                 |  |
|         |                                 |                 |  |
|         |                                 |                 |  |
|         |                                 |                 |  |
|         |                                 |                 |  |
|         |                                 |                 |  |
|         |                                 |                 |  |
|         |                                 |                 |  |
|         |                                 |                 |  |
|         |                                 |                 |  |
|         |                                 |                 |  |
|         |                                 |                 |  |
|         |                                 |                 |  |
| Hatch   |                                 |                 |  |
| ite     |                                 |                 |  |
|         | Stg. Rev. Drw. Rev. Description | Date            |  |
| ite     | Project:                        |                 |  |
|         | COOKSWOOD<br>STOKE ST. MICHAEL  |                 |  |
|         |                                 |                 |  |
|         | Client:                         |                 |  |
|         |                                 |                 |  |
| age     |                                 |                 |  |
|         | Drawing:                        |                 |  |
|         | PLAN<br>The Barn                |                 |  |
|         | Conventional Living             |                 |  |
|         | Scale @ A3: Drawing No.         | Stage           |  |
|         | 1:100<br>Drawn:                 | 05<br>Stg. Rev. |  |
|         |                                 | 00              |  |
|         | CAD-JP C01.100.00               | Drw. Rev        |  |