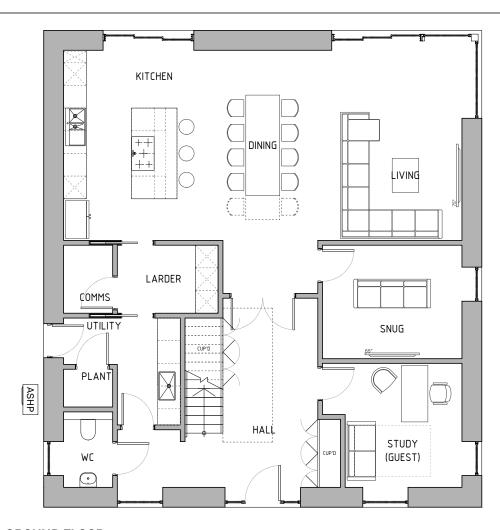

## **GROUND FLOOR**





FIRST FLOOR



## NOTE:

- 1. THE PLANS AND ELEVATIONS ARE FOR ILLUSTRATIVE PURPOSES ONLY AND SUBJECT TO CONTRACT.
- 2. ALL DIMENSIONS INDICATED ARE APPROXIMATE AND ARE SHOWN TO INDICATE POSSIBLE SPACE USAGE.
- 3. ANY FURNITURE AND APPLIANCES SHOWN ARE FOR ILLUSTRATIVE PURPOSES ONLY.
- 4. THE PLANS, ELEVATIONS AND SPECIFICATION MAY BE SUBJECT TO CHANGE WITHOUT PRIOR NOTIFICATION.

| COOKSWOOD |  |  |
|-----------|--|--|
| ÆL        |  |  |
| <b>L</b>  |  |  |
|           |  |  |
| ١         |  |  |

Drawing:

Scale @ A3:

SURVEYS, DESIGN DEVELOPMENT AND LANDSCAPE DESIGN PROPOSALS

## **PLANS Roof Garden**

| 1:100      |             |
|------------|-------------|
| Drawn:     | <br>F000.00 |
| Date: 2021 | -1000.00    |
| 2021       |             |

Drawing No.