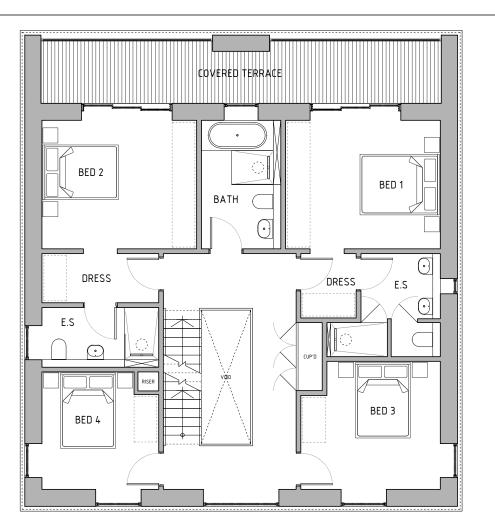

## **GROUND FLOOR**





FIRST FLOOR



## NOTE:

- 1. THE PLANS AND ELEVATIONS ARE FOR ILLUSTRATIVE PURPOSES ONLY AND SUBJECT TO CONTRACT.
- 2. ALL DIMENSIONS INDICATED ARE APPROXIMATE AND ARE SHOWN TO INDICATE POSSIBLE SPACE USAGE.
- 3. ANY FURNITURE AND APPLIANCES SHOWN ARE FOR ILLUSTRATIVE PURPOSES ONLY.
- 4. THE PLANS, ELEVATIONS AND SPECIFICATION MAY BE SUBJECT TO CHANGE WITHOUT PRIOR NOTIFICATION.

| COOKSWOOD |  |  |
|-----------|--|--|
| ÆL        |  |  |
| <b>L</b>  |  |  |
|           |  |  |
| ١         |  |  |

Drawing:

Scale @ A3:

SURVEYS, DESIGN DEVELOPMENT AND LANDSCAPE DESIGN PROPOSALS

## **PLANS Roof Garden**

| 1:100      |             |
|------------|-------------|
| Drawn:     | <br>F000.00 |
| Date: 2021 | -1000.00    |
| 2021       |             |

Drawing No.

0 0.5 1

Stage Stg. Rev.