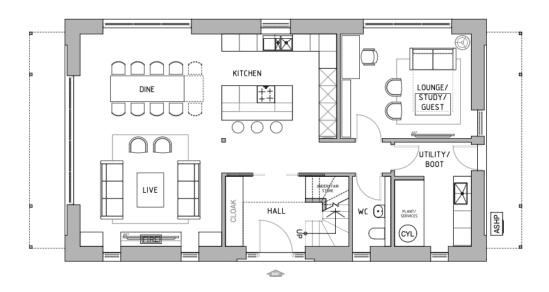

| -           | -           |
| The Summer<br>House | The<br>Beeches | 23<br>RESERVED | -         | -          | -                | -           | -           |
| The Summer<br>House | The<br>Beeches | 24<br>RESERVED | -         | -          | -                | -           | -           |



## THE BARN

From £978,000 GBP 2,400 sq ft

With 2,400 sq ft of open plan living space and 1000 sq ft of external patios, the Barn is the ideal luxury holiday home. With large, contemporary windows allowing natural light throughout the property, and a first floor balcony accessible from the master bedroom, you are able to enjoy spectacular views over the estate. The Barn's traditional and sustainable design creates a charming retreat that sits perfectly within its natural woodland surroundings.



### GROUND FLOOR PLAN



FIRST FLOOR PLAN

## The Barn Specifications

#### Exterior

- Engineer designed structural foundation
- Locally sourced natural stone exterior cladding
- Sustainably sourced Siberian Larch cladding
- Double glazed windows set in powdered aluminium frames
- Natural Slate roof tiling
- Air source heat pump option for hot water and underfloor heating
- Lindab galvanised drainage
- Paved surrounds, turf and landscaping, estate fencing and hedge boundary
- Smart Systems exterior doors

#### Interior

- Choice of floorplan options
- Engineered Karndean groundfloor flooring
- First Floor carpet options
- Brushed stainless steel electrical fittings
- Choice of door handles/fittings
- Traditional Oak staircase
- Oak internal doors
- Built-in wardrobes
- Sheraton Kitchen