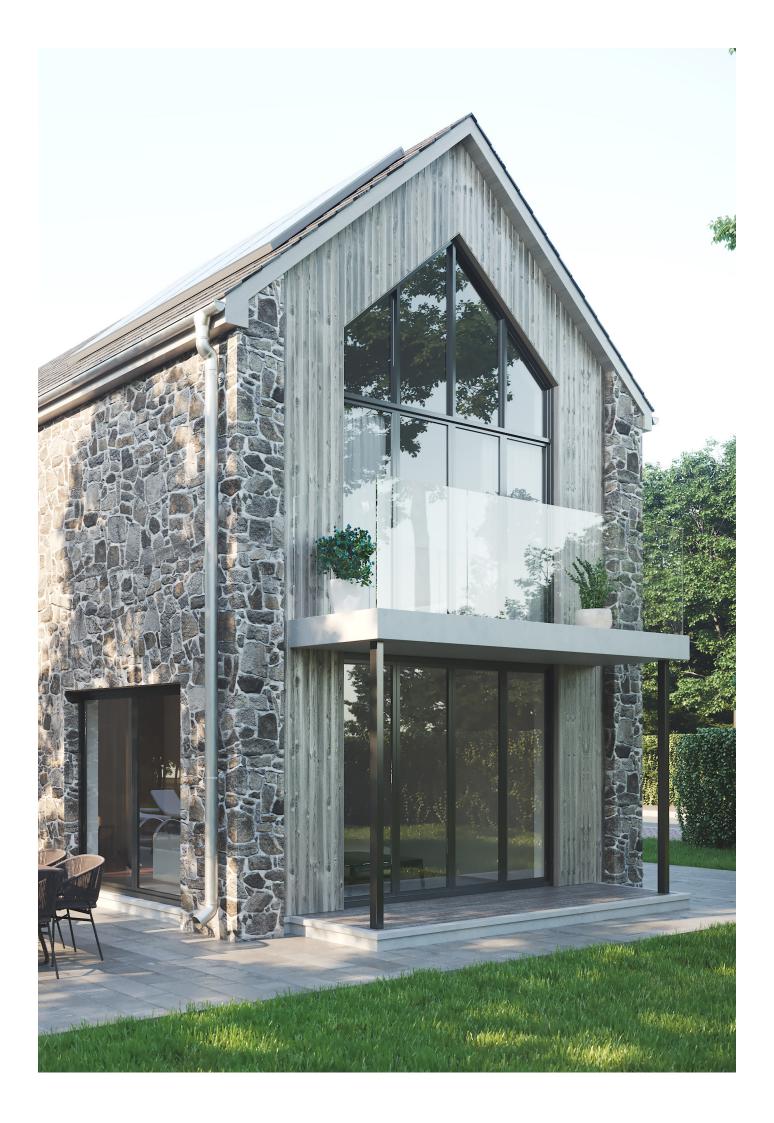

# THENEST

From £460,000 GBP 1,280 sq ft

The Nest features contemporary use of glass, providing natural light throughout the entire property, and features two first floor bedrooms with the option to add a third. A simillar design to the Cottage, it is the ideal hideaway from the hustle and bustle of daily life. It features 1,280 sq ft of open plan living, with 500 sq ft of external patios and stunning woodland and meadow views from the front facing balcony.