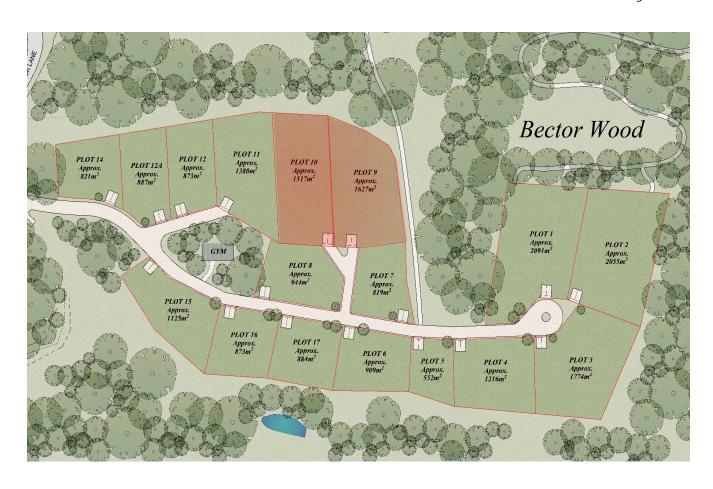

### Bector Wood

|          | Phase          | Plot            | Plot Size | Plot Price | Property<br>Size | Build Price | Total Price |
|----------|----------------|-----------------|-----------|------------|------------------|-------------|-------------|
| The Barn | Bector<br>Wood | 5<br>RESERVED   | -         | -          | -                | -           | -           |
| The Barn | Bector<br>Wood | 7               | 820m²     | £450,000   | 2400 sqft        | £528,000    | £978,000    |
| The Barn | Bector<br>Wood | 8<br>RESERVED   | -         | -          | -                | -           | -           |
| The Barn | Bector<br>Wood | 12              | 850m²     | £450,000   | 2400 sqft        | £528,000    | £978,000    |
| The Barn | Bector<br>Wood | 12a<br>RESERVED | -         | -          | -                | -           | -           |

### Bector Wood

|                          | Phase          | Plot            | Plot Size | Plot Price | Property<br>Size | Build Price | Total Price |
|--------------------------|----------------|-----------------|-----------|------------|------------------|-------------|-------------|
| The<br>Executive<br>Barn | Bector<br>Wood | 7               | 820m²     | £450,000   | 3150 sqft        | £750,000    | £1,200,000  |
| The<br>Executive<br>Barn | Bector<br>Wood | 8<br>RESERVED   | -         | -          | -                | -           | -           |
| The<br>Executive<br>Barn | Bector<br>Wood | 12              | 850m²     | £450,000   | 3150 sqft        | £750,000    | £1,200,000  |
| The<br>Executive<br>Barn | Bector<br>Wood | 12A<br>RESERVED | -         | -          | -                | -           | -           |

### Bector Wood

| The Roof<br>Garden | Bector<br>Wood | 9              | 1600m² | £550,000 | 4100 sqft | £660,000 | £1,210,000 |
|--------------------|----------------|----------------|--------|----------|-----------|----------|------------|
| The Roof<br>Garden | Bector<br>Wood | 10             | 1500m² | £550,000 | 4100 sqft | £660,000 | £1,210,000 |
| The Roof<br>Garden | Bector<br>Wood | 14<br>RESERVED | -      | -        | -         | -        | -          |