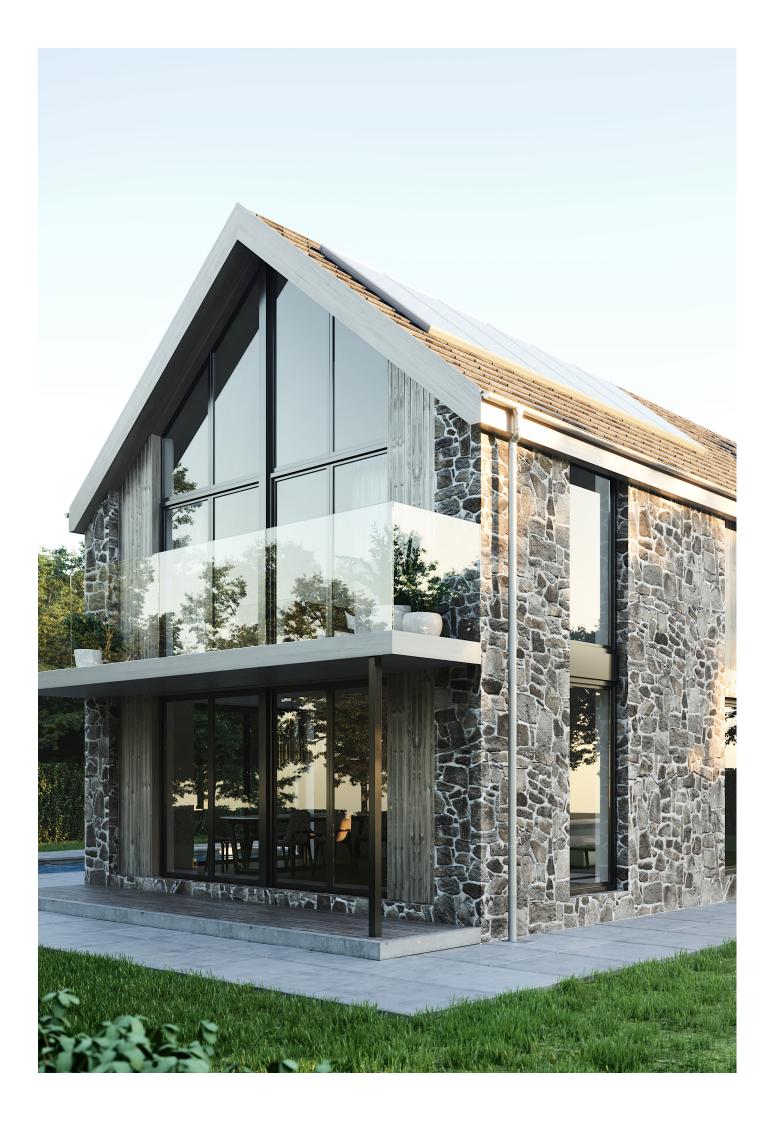

# THENEST

From £460,000 GBP 1,280 sq ft

The Nest features contemporary use of glass, providing natural light throughout the entire property, and features two first floor bedrooms with the option to add a third. A simillar design to the Cottage, it is the ideal hideaway from the hustle and bustle of daily life. It features 1,280 sq ft of open plan living, with 500 sq ft of external patios and stunning woodland and meadow views from the front facing balcony.