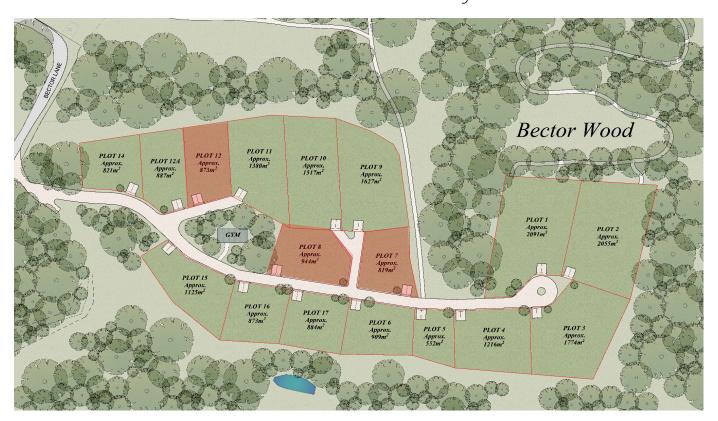

### The Beeches

|          | Phase          | Plot           | Plot Size | Plot Price | Property<br>Size | Build Price | Total Price |
|----------|----------------|----------------|-----------|------------|------------------|-------------|-------------|
| The Barn | The<br>Beeches | 5<br>RESERVED  | -         | -          | -                | •           | •           |
| The Barn | The<br>Beeches | 6<br>RESERVED  | -         | -          | -                | -           | -           |
| The Barn | The<br>Beeches | 16<br>RESERVED | -         | -          | -                | -           | -           |
| The Barn | The<br>Beeches | 18<br>RESERVED | -         | -          | -                | -           | -           |

### Bector Wood

|          | Phase          | Plot            | Plot Size | Plot Price | Property<br>Size | Build Price | Total Price |
|----------|----------------|-----------------|-----------|------------|------------------|-------------|-------------|
| The Barn | Bector<br>Wood | 5<br>RESERVED   | -         | -          | -                | -           | -           |
| The Barn | Bector<br>Wood | 7               | 820m²     | £450,000   | 2400 sqft        | £528,000    | £978,000    |
| The Barn | Bector<br>Wood | 8<br>RESERVED   | -         | -          | -                | -           | -           |
| The Barn | Bector<br>Wood | 12              | 850m²     | £450,000   | 2400 sqft        | £528,000    | £978,000    |
| The Barn | Bector<br>Wood | 12a<br>RESERVED | -         | -          | -                | -           | -           |

### Bector Wood

|                          | Phase          | Plot            | Plot Size | Plot Price | Property<br>Size | Build Price | Total Price |
|--------------------------|----------------|-----------------|-----------|------------|------------------|-------------|-------------|
| The<br>Executive<br>Barn | Bector<br>Wood | 7               | 820m²     | £450,000   | 3150 sqft        | £750,000    | £1,200,000  |
| The<br>Executive<br>Barn | Bector<br>Wood | 8<br>RESERVED   | -         | -          | -                | -           | -           |
| The<br>Executive<br>Barn | Bector<br>Wood | 12              | 850m²     | £450,000   | 3150 sqft        | £750,000    | £1,200,000  |
| The<br>Executive<br>Barn | Bector<br>Wood | 12A<br>RESERVED | -         | -          | -                | -           | -           |

### The Beeches

|                    | Phase          | Plot           | Plot Size | Plot Price | Property<br>Size | <b>Build Price</b> | Total Price |
|--------------------|----------------|----------------|-----------|------------|------------------|--------------------|-------------|
| The Roof<br>Garden | The<br>Beeches | 12<br>RESERVED | -         | -          | -                | -                  | -           |
| The Roof<br>Garden | The<br>Beeches | 14<br>RESERVED | -         | -          | -                | -                  | -           |
| The Roof<br>Garden | The<br>Beeches | 15             | 450m²     | £350,000   | 4100 sqft        | £660,000           | £1,010,000  |

### Bector Wood

| The Roof<br>Garden | Bector<br>Wood | 9              | 1600m² | £550,000 | 4100 sqft | £660,000 | £1,210,000 |
|--------------------|----------------|----------------|--------|----------|-----------|----------|------------|
| The Roof<br>Garden | Bector<br>Wood | 10             | 1500m² | £550,000 | 4100 sqft | £660,000 | £1,210,000 |
| The Roof<br>Garden | Bector<br>Wood | 14<br>RESERVED | -      | -        | -         | -        | -          |

### Bector Wood

|           | Phase          | Plot           | Plot Size | Plot Price | Property<br>Size | <b>Build Price</b> | Total Price |
|-----------|----------------|----------------|-----------|------------|------------------|--------------------|-------------|
| The Villa | Bector<br>Wood | 3<br>RESERVED  | -         | -          | -                | -                  | -           |
| The Villa | Bector<br>Wood | 4<br>RESERVED  | -         | -          | -                | -                  | -           |
| The Villa | Bector<br>Wood | 6<br>RESERVED  | -         | -          | -                | -                  | -           |
| The Villa | Bector<br>Wood | 11             | 1400m²    | £550,000   | 4400 sqft        | £890,000           | £1,440,000  |
| The Villa | Bector<br>Wood | 15<br>RESERVED | -         | -          | -                | -                  | -           |
| The Villa | Bector<br>Wood | 16<br>RESERVED | -         | -          | -                | -                  | -           |
| The Villa | Bector<br>Wood | 17<br>RESERVED | -         | -          | -                | -                  | -           |