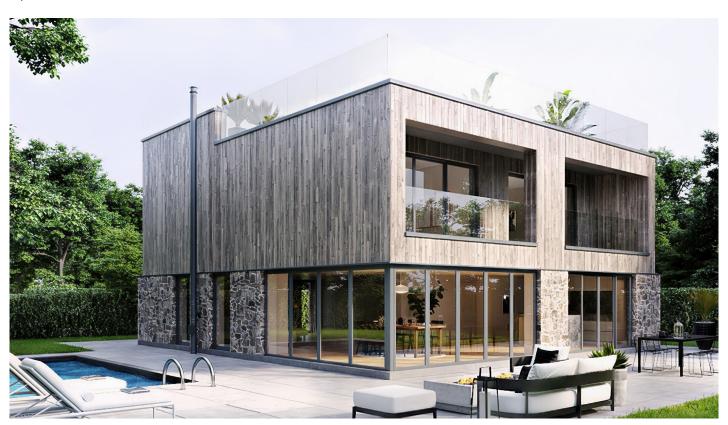

## THE BARN

From £978,000 GBP 2,400 sq ft

With 2,400 sq ft of open plan living space and 1000 sq ft of external patios, the Barn is the ideal luxury holiday home. With large, contemporary windows allowing natural light throughout the property, and a first floor balcony accessible from the master bedroom, you are able to enjoy spectacular views over the estate. The Barn's traditional and sustainable design creates a charming retreat that sits perfectly within its natural woodland surroundings.

### THE EXECUTIVE BARN

From £1,200,000 GBP 3,150 sq ft

The largest of our Barn designs, the Executive Barn offers 3,150 sq ft of internal space and 1000 sq ft of external patio areas. This traditional design offers a spacious open plan kitchen, dining room and lounge on the ground floor and three large first floor bedrooms, each with an en-suite bathroom. As with our other Barn design, it features a fourth bedroom or study on the ground floor, with a large family bathroom opposite. The master bedroom also has direct access to a balcony, offering spectacular woodland and lake views.