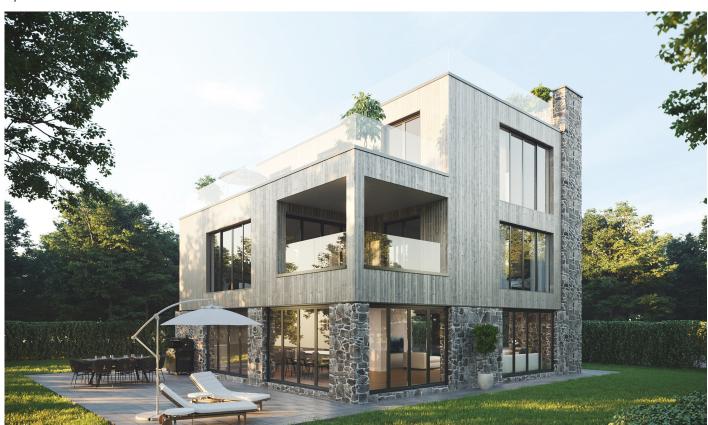

## THE VILLA

From £1,440,000 GBP 4,400 sq ft

The Villa is the largest of our properties, offering an impressive 4,400 sq ft of internal floor space and 1,000 sq ft of external patios. This modern design features contemporary use of glass and is set over four floors with a rooftop garden, allowing breathtaking panoramic views of the estate. It features four large bedrooms within the first and second floors, complete with en-suite, and each bedroom also has access to a balcony. The Villa displays a top of the range internal specification, with high end appliances and finishes supplied to your personal taste.