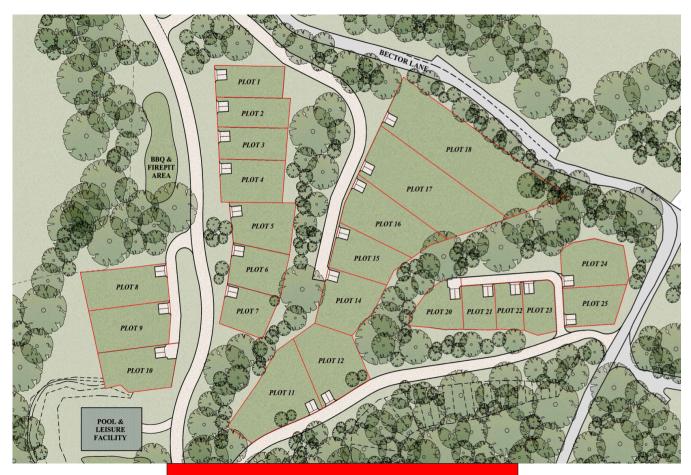

r cladding
- Sustainably sourced Siberian Larch cladding
- Double glazed windows set in powdered aluminium frames
- Air source heat pump option for hot water and underfloor heating
- Lindab galvanised drainage
- Paved surrounds, turf and landscaping, estate fencing and hedge boundary
- Smart Systems exterior doors

#### Interior

- Choice of floorplan options
- Engineered Karndean groundfloor flooring
- Brushed stainless steel electrical fittings
- Choice of door handles/fittings
- Traditional staircase
- Wooden internal doors
- Sheraton Kitchen with a choice of appliances and work surfaces
- Duravit Sanitaryware with Grohe fittings and accessories
- Choice of tiling around basins in bathrooms and ensuites
- Engineer designed structural foundation



## The Summer House Plot Availability



### **PHASE SOLD OUT**

|                     | Phase          | Plot           | Plot Size | Plot Price | Property<br>Size | Build Price | Total Price |
|---------------------|----------------|----------------|-----------|------------|------------------|-------------|-------------|
| The Summer<br>House | The<br>Beeches | 4<br>RESERVED  | -         | -          | -                | -           | -           |
| The Summer<br>House | The<br>Beeches | 7<br>RESERVED  | -         | -          | -                | -           | -           |
| The Summer<br>House | The<br>Beeches | 8<br>RESERVED  | -         | -          | -                | -           | -           |
| The Summer<br>House | The<br>Beeches | 9<br>RESERVED  | -         | -          | -                | -           | -