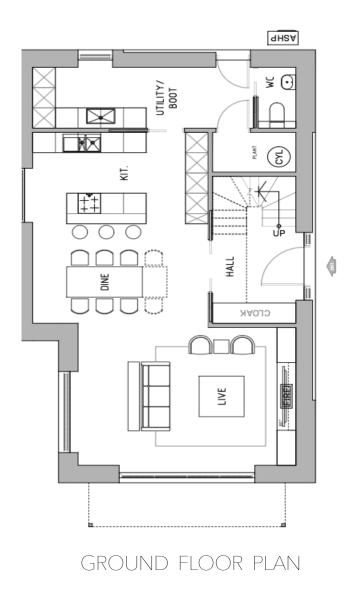

--------|--------------------|-------------|
| The Nest | The<br>Beeches | 1<br>RESERVED | -         | -          | -                | -                  | -           |
| The Nest | The<br>Beeches | 2             | 390m²     | £190,000   | 1280 sqft        | £270,000           | £460,000    |



# THECOTTAGE

From £690,000 GBP 1,790 sq ft

With 1790 sq ft of floor space and 600 sq ft of external patio areas, The Cottage is a beautiful traditional design with a modern twist, and a perfect family holiday home that combines sustainability with luxury living. The Cottage features three first floor bedrooms, each with an en-suite bathroom, and breathtaking views from the first floor balcony that is accessible from the master bedroom. This design is also available in a four bed configuration.





## The Cottage Specifications

### Exterior

- Engineer designed structural foundation
- Locally sourced natural stone exterior cladding
- Sustainably sourced Siberian Larch cladding
- Double glazed windows set in powdered aluminium frames
- Natural Slate roof tiling
- Air source heat pump option for hot water and underfloor heating
- Lindab galvanised drainage
- Paved surrounds, turf and landscaping, estate fencing and hedge boundary
- Smart Systems exterior doors

### Interior

- Choice of floorplan options
- Engineered Karndean groundfloor flooring
- Brushed stainless steel electrical fittings
- Choice of door handles/fittings
- Traditional staircase
- Wooden internal doors
- Sheraton Kitchen with a choice of appliances and work surfaces
- Duravit Sanitaryware with Grohe fittings an