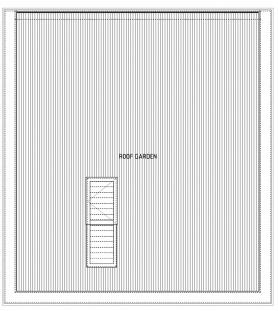

## THE ROOF GARDEN

From £1,010,000 GBP 3,600 sq ft

With stunning views over the estate and ancient woodland, The Roof Garden is set over three floors and offers approximately 2,900 sq ft of internal floor space with 700 sq ft of external patios. Designed with nature and sustainability in mind, this stylish home offers a rooftop garden, perfect for private sunbathing and al fresco dining. It also features open plan living on the ground floor, a sheltered first floor balcony and four large first-floor bedrooms, each with an en-suite bathroom.

GROUND FLOOR

FIRST FLOOR

**ROOF PLAN** 