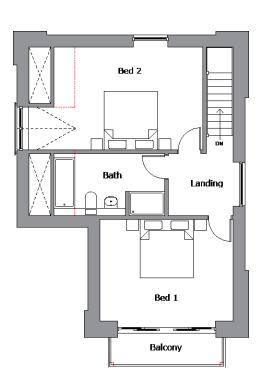

# THENEST

From £460,000 GBP 1,280 sq ft

The Nest features contemporary use of glass, providing natural light throughout the entire property, and features two first floor bedrooms with the option to add a third. A simillar design to the Cottage, it is the ideal hideaway from the hustle and bustle of daily life. It features 1,280 sq ft of open plan living, with 500 sq ft of external patios and stunning woodland and meadow views from the front facing balcony.







FIRST FLOOR PLAN

## The Nest Specifications

### Exterior

- Engineer designed structural foundation
- Locally sourced natural stone exterior cladding
- Sustainably sourced Siberian Larch cladding
- Double glazed windows set in powdered aluminium frames
- Natural Slate roof tiling
- Air source heat pump option for hot water and underfloor heating
- Lindab galvanised drainage
- Paved surrounds, turf and landscaping, estate fencing and hedge boundary
- Smart Systems exterior doors

#### Interior

- Choice of floorplan options
- Engineered Karndean groundfloor flooring
- Brushed stainless steel electrical fittings
- Choice of door handles/fittings
- Traditional staircase
- Wooden internal doors
- Sheraton Kitchen with a choice of appliances and work surfaces
- Duravit Sanitaryware with Gro