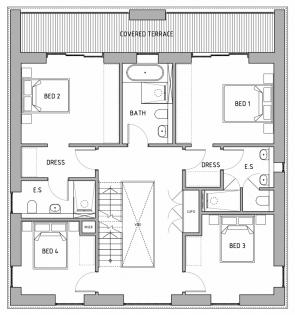

## THE ROOF GARDEN

From £1,010,000 GBP 3,600 sq ft

With stunning views over the estate and ancient woodland, The Roof Garden is set over three floors and offers approximately 2,900 sq ft of internal floor space with 700 sq ft of external patios. Designed with nature and sustainability in mind, this stylish home offers a rooftop garden, perfect for private sunbathing and al fresco dining. It also features open plan living on the ground floor, a sheltered first floor balcony and four large first-floor bedrooms, each with an en-suite bathroom.

GROUND FLOOR

FIRST FLOOR

**ROOF PLAN** 