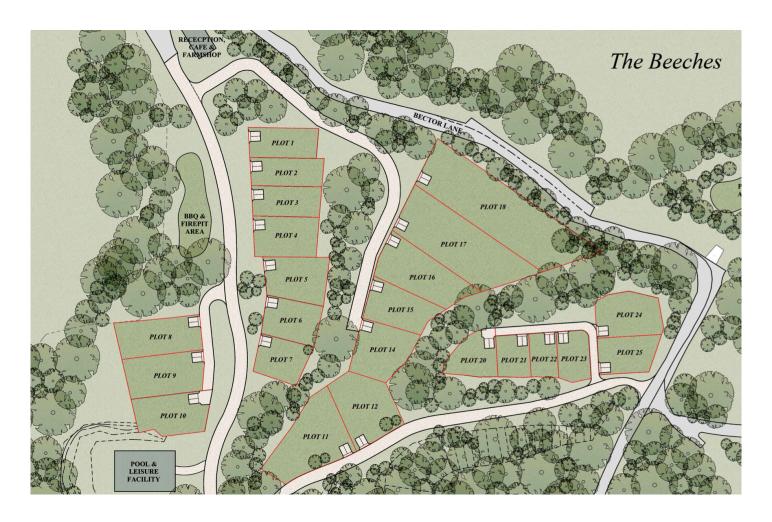

### The Beeches

|          | Phase          | Plot          | Plot Size | Plot Price | Property<br>Size | <b>Build Price</b> | Total Price |
|----------|----------------|---------------|-----------|------------|------------------|--------------------|-------------|
| The Nest | The<br>Beeches | 1<br>RESERVED | -         | -          | -                | -                  | -           |
| The Nest | The<br>Beeches | 2             | 390m²     | £190,000   | 1280 sqft        | £270,000           | £460,000    |

### The Beeches

|          | Phase          | Plot           | Plot Size | Plot Price | Property<br>Size | Build Price | Total Price |
|----------|----------------|----------------|-----------|------------|------------------|-------------|-------------|
| The Barn | The<br>Beeches | 5<br>RESERVED  | -         | -          | -                | •           | •           |
| The Barn | The<br>Beeches | 6<br>RESERVED  | -         | -          | -                | -           | -           |
| The Barn | The<br>Beeches | 16<br>RESERVED | -         | -          | -                | -           | -           |
| The Barn | The<br>Beeches | 18<br>RESERVED | -         | -          | -                | -           | -           |

### Bector Wood

|          | Phase          | Plot            | Plot Size | Plot Price | Property<br>Size | Build Price | Total Price |
|----------|----------------|-----------------|-----------|------------|------------------|-------------|-------------|
| The Barn | Bector<br>Wood | 5<br>RESERVED   | -         | -          | -                | -           | -           |
| The Barn | Bector<br>Wood | 7               | 820m²     | £450,000   | 2400 sqft        | £528,000    | £978,000    |
| The Barn | Bector<br>Wood | 8<br>RESERVED   | -         | -          | -                | -           | -           |
| The Barn | Bector<br>Wood | 12              | 850m²     | £450,000   | 2400 sqft        | £528,000    | £978,000    |
| The Barn | Bector<br>Wood | 12a<br>RESERVED | -         | -          | -                | -           | -           |