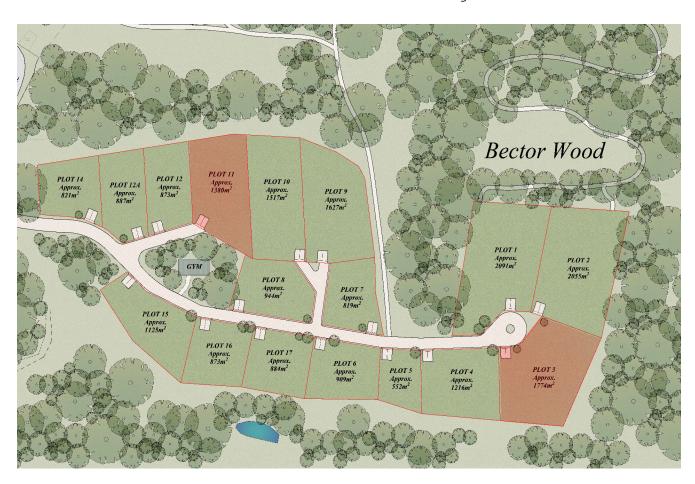

### The Beeches

|          | Phase          | Plot          | Plot Size | Plot Price | Property<br>Size | <b>Build Price</b> | Total Price |
|----------|----------------|---------------|-----------|------------|------------------|--------------------|-------------|
| The Nest | The<br>Beeches | 1<br>RESERVED | -         | -          | -                | -                  | -           |
| The Nest | The<br>Beeches | 2             | 390m²     | £190,000   | 1280 sqft        | £270,000           | £460,000    |

### **PHASE SOLD OUT**

|                | Phase          | Plot           | Plot Size | Plot Price | Property<br>Size | Build Price | Total Price |
|----------------|----------------|----------------|-----------|------------|------------------|-------------|-------------|
| The<br>Cottage | The<br>Beeches | 3<br>RESERVED  | -         | -          |                  | -           |             |
| The<br>Cottage | The<br>Beeches | 6<br>RESERVED  | -         | -          | -                | -           | -           |
| The<br>Cottage | The<br>Beeches | 7<br>RESERVED  | -         | -          | -                | -           | -           |
| The<br>Cottage | The<br>Beeches | 20<br>RESERVED | -         | -          | -                | -           | -           |
| The<br>Cottage | The<br>Beeches | 21<br>RESERVED | -         | -          |                  |             |             |
| The<br>Cottage | The<br>Beeches | 22<br>RESERVED | -         | -          | -                | -           |             |

### **PHASE SOLD OUT**

|                     | Phase          | Plot           | Plot Size | Plot Price | Property<br>Size | Build Price | Total Price |
|---------------------|----------------|----------------|-----------|------------|------------------|-------------|-------------|
| The Summer<br>House | The<br>Beeches | 4<br>RESERVED  | -         | -          | -                | -           | -           |
| The Summer<br>House | The<br>Beeches | 7<br>RESERVED  | -         | -          | -                | -           | -           |
| The Summer<br>House | The<br>Beeches | 8<br>RESERVED  | -         | -          | -                | -           | -           |
| The Summer<br>House | The<br>Beeches | 9<br>RESERVED  | -         | -          | -                | -           | -           |
| The Summer<br>House | The<br>Beeches | 10<br>RESERVED | -         | -          | -                | -           | -           |
| The Summer<br>House | The<br>Beeches | 11<br>RESERVED | -         | -          | -                | -           | -           |
| The Summer<br>House | The<br>Beeches | 12<br>RESERVED | -         | -          | -                | -           | -           |
| The Summer<br>House | The<br>Beeches | 23<br>RESERVED | -         | -          | -                | -           | -           |
| The Summer<br>House | The<br>Beeches | 24<br>RESERVED | -         | -          | -                | -           | -           |

### The Beeches

|          | Phase          | Plot           | Plot Size | Plot Price | Property<br>Size | Build Price | Total Price |
|----------|----------------|----------------|-----------|------------|------------------|-------------|-------------|
| The Barn | The<br>Beeches | 5<br>RESERVED  | -         | -          | -                | •           | •           |
| The Barn | The<br>Beeches | 6<br>RESERVED  | -         | -          | -                | -           | -           |
| The Barn | The<br>Beeches | 16<br>RESERVED | -         | -          | -                | -           | -           |
| The Barn | The<br>Beeches | 18<br>RESERVED | -         | -          | -                | -           | -           |

### Bector Wood

|          | Phase          | Plot            | Plot Size | Plot Price | Property<br>Size | Build Price | Total Price |
|----------|----------------|-----------------|-----------|------------|------------------|-------------|-------------|
| The Barn | Bector<br>Wood | 5<br>RESERVED   | -         | -          | -                | -           | -           |
| The Barn | Bector<br>Wood | 7               | 820m²     | £450,000   | 2400 sqft        | £528,000    | £978,000    |
| The Barn | Bector<br>Wood | 8<br>RESERVED   | -         | -          | -                | -           | -           |
| The Barn | Bector<br>Wood | 12              | 850m²     | £450,000   | 2400 sqft        | £528,000    | £978,000    |
| The Barn | Bector<br>Wood | 12a<br>RESERVED | -         | -          | -                | -           | -           |

### Bector Wood

|                          | Phase          | Plot            | Plot Size | Plot Price | Property<br>Size | Build Price | Total Price |
|--------------------------|----------------|-----------------|-----------|------------|------------------|-------------|-------------|
| The<br>Executive<br>Barn | Bector<br>Wood | 7               | 820m²     | £450,000   | 3150 sqft        | £750,000    | £1,200,000  |
| The<br>Executive<br>Barn | Bector<br>Wood | 8<br>RESERVED   | -         | -          | -                | -           | -           |
| The<br>Executive<br>Barn | Bector<br>Wood | 12              | 850m²     | £450,000   | 3150 sqft        | £750,000    | £1,200,000  |
| The<br>Executive<br>Barn | Bector<br>Wood | 12A<br>RESERVED | -         | -          | -                | -           | -           |

### The Beeches

|                    | Phase          | Plot           | Plot Size | Plot Price | Property<br>Size | <b>Build Price</b> | Total Price |
|--------------------|----------------|----------------|-----------|------------|------------------|--------------------|-------------|
| The Roof<br>Garden | The<br>Beeches | 12<br>RESERVED | -         | -          | -                | -                  | -           |
| The Roof<br>Garden | The<br>Beeches | 14<br>RESERVED | -         | -          | -                | -                  | -           |
| The Roof<br>Garden | The<br>Beeches | 15             | 450m²     | £350,000   | 4100 sqft        | £660,000           | £1,010,000  |

### Bector Wood

| The Roof<br>Garden | Bector<br>Wood | 9              | 1600m² | £550,000 | 4100 sqft | £660,000 | £1,210,000 |
|--------------------|----------------|----------------|--------|----------|-----------|----------|------------|
| The Roof<br>Garden | Bector<br>Wood | 10             | 1500m² | £550,000 | 4100 sqft | £660,000 | £1,210,000 |
| The Roof<br>Garden | Bector<br>Wood | 14<br>RESERVED | -      | -        | -         | -        | -          |

### Bector Wood

|           | Phase          | Plot           | Plot Size | Plot Price | Property<br>Size | <b>Build Price</b> | Total Price |
|-----------|----------------|----------------|-----------|------------|------------------|--------------------|-------------|
| The Villa | Bector<br>Wood | 3<br>RESERVED  | -         | -          | -                | -                  | -           |
| The Villa | Bector<br>Wood | 4<br>RESERVED  | -         | -          | -                | -                  | -           |
| The Villa | Bector<br>Wood | 6<br>RESERVED  | -         | -          | -                | -                  | -           |
| The Villa | Bector<br>Wood | 11             | 1400m²    | £550,000   | 4400 sqft        | £890,000           | £1,440,000  |
| The Villa | Bector<br>Wood | 15<br>RESERVED | -         | -          | -                | -                  | -           |
| The Villa | Bector<br>Wood | 16<br>RESERVED | -         | -          | -                | -                  | -           |
| The Villa | Bector<br>Wood | 17<br>RESERVED | -         | -          | -                | -                  | -           |