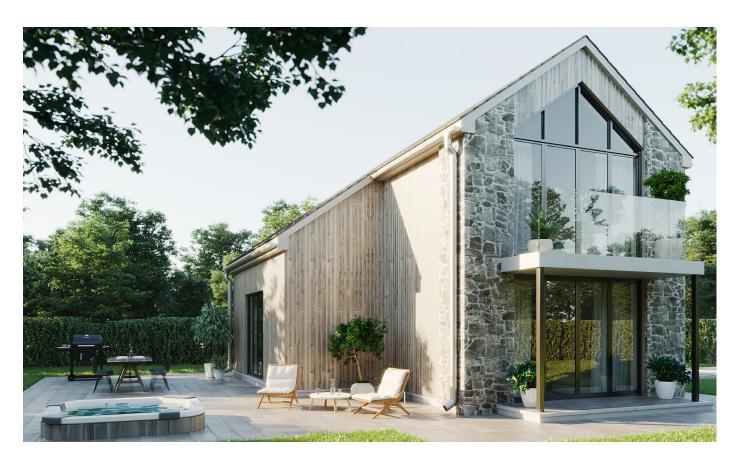

# THENEST

From £460,000 GBP 1,280 sq ft

The Nest features contemporary use of glass, providing natural light throughout the entire property, and features two first floor bedrooms with the option to add a third. A simillar design to the Cottage, it is the ideal hideaway from the hustle and bustle of daily life. It features 1,280 sq ft of open plan living, with 500 sq ft of external patios and stunning woodland and meadow views from the front facing balcony.