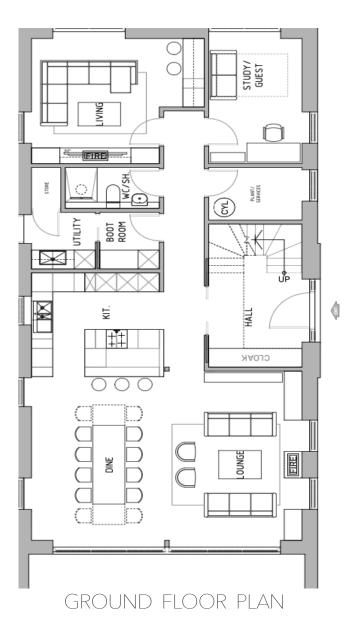

| 850m²     | £450,000   | 2400 sqft        | £528,000    | £978,000    |
| The Barn | Bector<br>Wood | 12a<br>RESERVED | -         | -          | -                | -           | -           |



### THE EXECUTIVE BARN

From £1,200,000 GBP 3,150 sq ft

The largest of our Barn designs, the Executive Barn offers 3,150 sq ft of internal space and 1000 sq ft of external patio areas. This traditional design offers a spacious open plan kitchen, dining room and lounge on the ground floor and three large first floor bedrooms, each with an en-suite bathroom. As with our other Barn design, it features a fourth bedroom or study on the ground floor, with a large family bathroom opposite. The master bedroom also has direct access to a balcony, offering spectacular woodland and lake views.





## The Executive Barn Specifications

#### Exterior

- Engineer designed structural foundation
- Locally sourced natural stone exterior cladding
- Sustainably sourced Siberian Larch cladding
- Double glazed windows set in powdered aluminium frames
- Natural Slate roof tiling
- Air source heat pump option for hot water and underfloor heating
- Lindab galvanised drainage
- Paved surrounds, turf and landscaping, estate fencing and hedge boundary
- Bespoke front door

#### Interior

- Choice of floorplan options
- Engineered Karndean groundfloor flooring
- First Floor carpet options
- Tiling options throughout property
- Brushed stainless steel electrical fittings
- Choice of door handles/fittings
- Bespoke designer staircase with balustrade option
- Oak internal doors or pocket door option