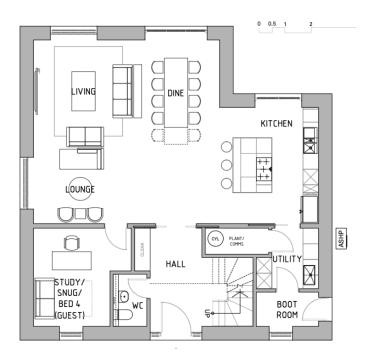

## THE BARN

From £978,000 GBP 2,400 sq ft

With 2,400 sq ft of open plan living space and 1000 sq ft of external patios, the Barn is the ideal luxury holiday home. With large, contemporary windows allowing natural light throughout the property, and a first floor balcony accessible from the master bedroom, you are able to enjoy spectacular views over the estate. The Barn's traditional and sustainable design creates a charming retreat that sits perfectly within its natural woodland surroundings.

### GROUND FLOOR PLAN

FIRST FLOOR PLAN