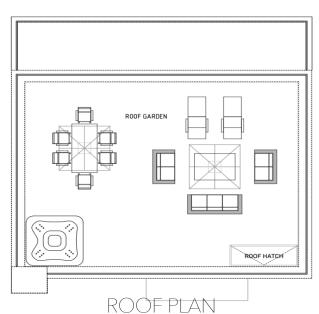

## THE ROOF GARDEN

From £1,010,000 GBP 3,600 sq ft

With stunning views over the estate and ancient woodland, The Roof Garden is set over three floors and offers approximately 2,900 sq ft of internal floor space with 700 sq ft of external patios. Designed with nature and sustainability in mind, this stylish home offers a rooftop garden, perfect for private sunbathing and al fresco dining. It also features open plan living on the ground floor, a sheltered first floor balcony and four large first-floor bedrooms, each with an en-suite bathroom.

GROUND FLOOR

FIRST FLOOR

**ROOF PLAN** 