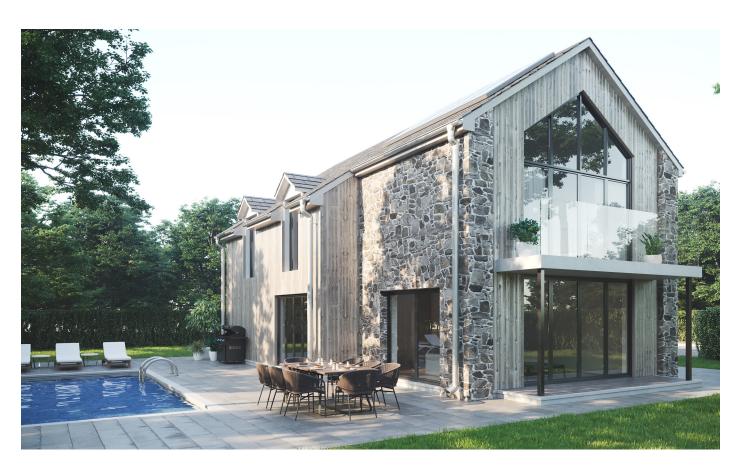

## THE BARN

From £978,000 GBP 2,400 sq ft

With 2,400 sq ft of open plan living space and 1000 sq ft of external patios, the Barn is the ideal luxury holiday home. With large, contemporary windows allowing natural light throughout the property, and a first floor balcony accessible from the master bedroom, you are able to enjoy spectacular views over the estate. The Barn's traditional and sustainable design creates a charming retreat that sits perfectly within its natural woodland surroundings.