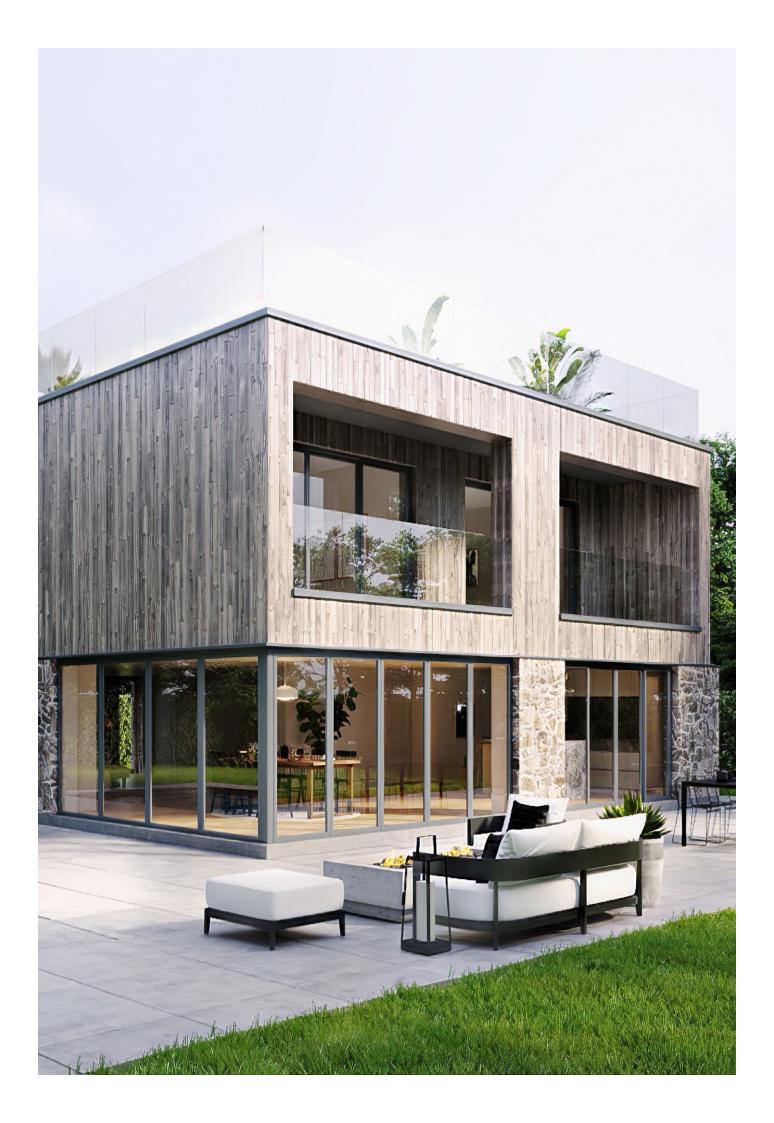

## THE VILLA

From £1,440,000 GBP 4,400 sq ft

The Villa is the largest of our properties, offering an impressive 4,400 sq ft of internal floor space and 1,000 sq ft of external patios. This modern design features contemporary use of glass and is set over four floors with a rooftop garden, allowing breathtaking panoramic views of the estate. It features four large bedrooms within the first and second floors, complete with en-suite, and each bedroom also has access to a balcony. The Villa displays a top of the range internal specification, with high end appliances and finishes supplied to your personal taste.

GROUND FLOOR PLAN

FIRST FLOOR PLAN

SECOND FLOOR PLAN