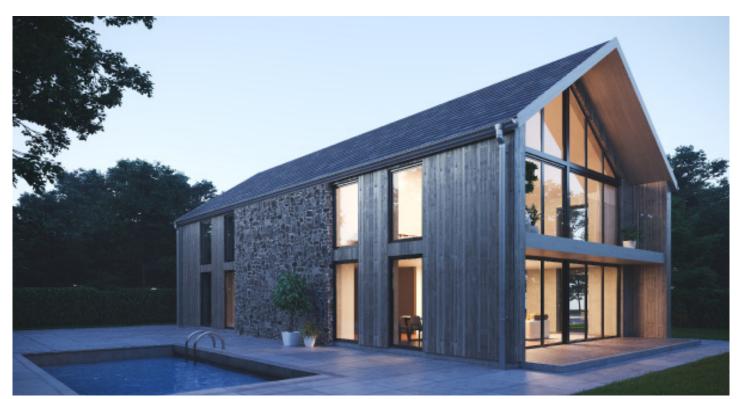

## THE BARN

From £978,000 GBP 2,400 sq ft

With 2,400 sq ft of open plan living space and 1000 sq ft of external patios, the Barn is the ideal luxury holiday home. With large, contemporary windows allowing natural light throughout the property, and a first floor balcony accessible from the master bedroom, you are able to enjoy spectacular views over the estate. The Barn's traditional and sustainable design creates a charming retreat that sits perfectly within its natural woodland surroundings.

### GROUND FLOOR PLAN

FIRST FLOOR PLAN