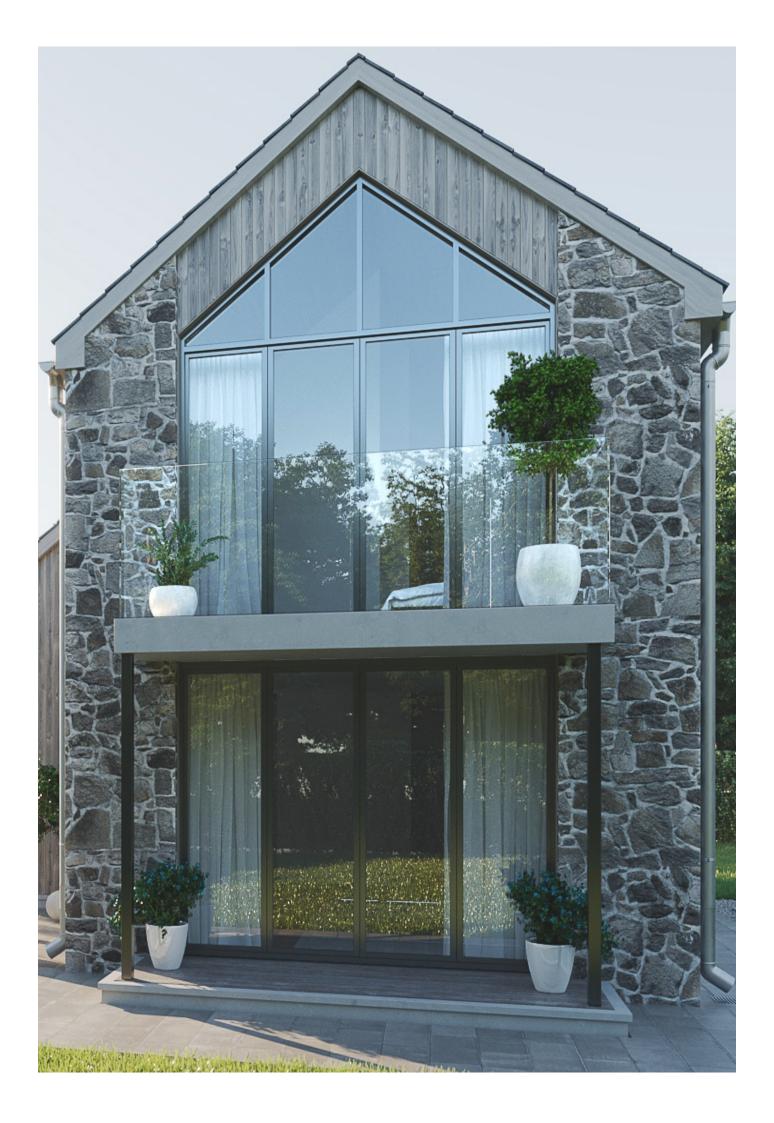

# THENEST

From £460,000 GBP 1,280 sq ft

The Nest features contemporary use of glass, providing natural light throughout the entire property, and features two first floor bedrooms with the option to add a third. A simillar design to the Cottage, it is the ideal hideaway from the hustle and bustle of daily life. It features 1,280 sq ft of open plan living, with 500 sq ft of external patios and stunning woodland and meadow views from the front facing balcony.