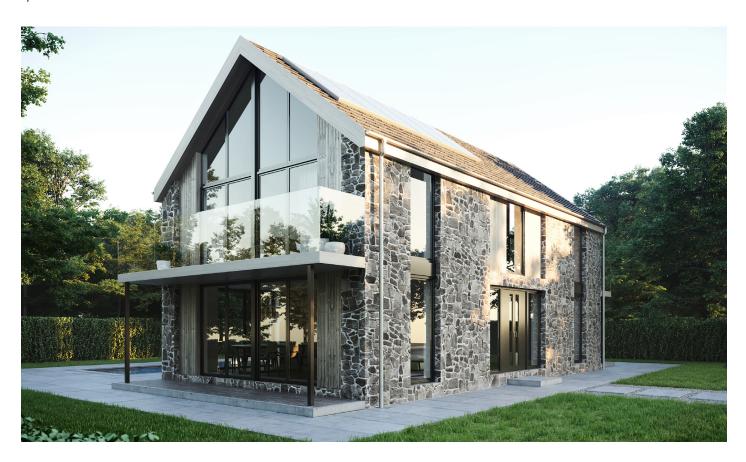

# THENEST

From £460,000 GBP 1,280 sq ft

The Nest features contemporary use of glass, providing natural light throughout the entire property, and features two first floor bedrooms with the option to add a third. A simillar design to the Cottage, it is the ideal hideaway from the hustle and bustle of daily life. It features 1,280 sq ft of open plan living, with 500 sq ft of external patios and stunning woodland and meadow views from the front facing balcony.