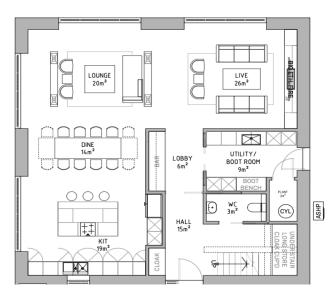

| 1500m² | £550,000 | 4100 sqft | £660,000 | £1,210,000 |
| The Roof<br>Garden | Bector<br>Wood | 14<br>RESERVED | -      | -        | -         | -        | -          |



## THE VILLA

From £1,440,000 GBP 4,400 sq ft

The Villa is the largest of our properties, offering an impressive 4,400 sq ft of internal floor space and 1,000 sq ft of external patios. This modern design features contemporary use of glass and is set over four floors with a rooftop garden, allowing breathtaking panoramic views of the estate. It features four large bedrooms within the first and second floors, complete with en-suite, and each bedroom also has access to a balcony. The Villa displays a top of the range internal specification, with high end appliances and finishes supplied to your personal taste.



GROUND FLOOR PLAN



FIRST FLOOR PLAN





SECOND FLOOR PLAN

## The Villa Specifications

### Exterior

- Engineer designed structural foundation
- Locally sourced natural stone exterior cladding
- Sustainably sourced Siberian Larch cladding
- Double glazed windows set in powdered aluminium frames
- Air source heat pump option for hot water and underfloor heating
- Lindab galvanised drainage
- Paved surrounds, turf and landscaping, estate fencing and hedge boundary
- Bespoke front door
- Reinforced rooftop for extras such as jacuzzis

#### Interior

- Choice of floorplan options
- Engineered Karndean groundfloor flooring
- First Floor carpet options
- Tiling options throughout property
- Brushed stainless steel electrical fittings
- Choice of door handles/fittings
- Bespoke designer sta