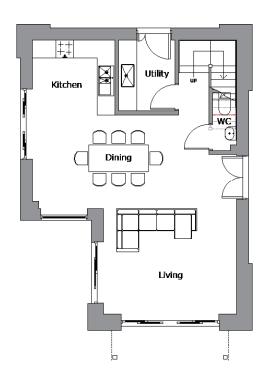

# THENEST

From £460,000 GBP 1,280 sq ft

The Nest features contemporary use of glass, providing natural light throughout the entire property, and features two first floor bedrooms with the option to add a third. A simillar design to the Cottage, it is the ideal hideaway from the hustle and bustle of daily life. It features 1,280 sq ft of open plan living, with 500 sq ft of external patios and stunning woodland and meadow views from the front facing balcony.







FIRST FLOOR PLAN

## The Nest Specifications

### Exterior

- Engineer designed structural foundation
- Locally sourced natural stone exterior cladding
- Sustainably sourced Siberian Larch cladding
- Double glazed windows set in powdered aluminium frames
- Natural Slate roof tiling
- Air source heat pump option for hot water and underfloor heating
- Lindab galvanised drainage
- Paved surrounds, turf and landscaping, estate fencing and hedge boundary
- Smart Systems exterior doors

#### Interior

- Choice of floorplan options
- Engineered Karndean groundfloor flooring
- Brushed stainless steel electrical fittings
- Choice of door handles/fittings
- Traditional staircase
- Wooden internal doors
- Sheraton Kitchen with a choice of appliances and work surfaces
- Duravit Sanitaryware with