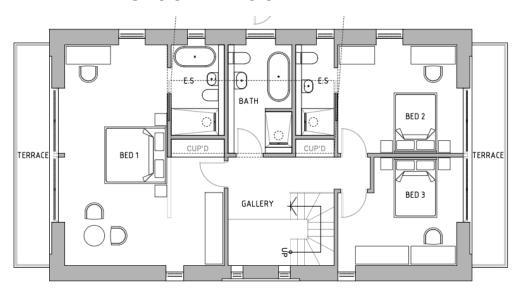

|
| The Summer<br>House | The<br>Beeches | 23<br>RESERVED | -         | -          | -                | -           | -           |
| The Summer<br>House | The<br>Beeches | 24<br>RESERVED | -         | -          | -                | -           | -           |



## THE BARN

From £978,000 GBP 2,400 sq ft

With 2,400 sq ft of open plan living space and 1000 sq ft of external patios, the Barn is the ideal luxury holiday home. With large, contemporary windows allowing natural light throughout the property, and a first floor balcony accessible from the master bedroom, you are able to enjoy spectacular views over the estate. The Barn's traditional and sustainable design creates a charming retreat that sits perfectly within its natural woodland surroundings.



### GROUND FLOOR PLAN



FIRST FLOOR PLAN

## The Barn Specifications

#### Exterior

- Engineer designed structural foundation
- Locally sourced natural stone exterior cladding
- Sustainably sourced Siberian Larch cladding
- Double glazed windows set in powdered aluminium frames
- Natural Slate roof tiling
- Air source heat pump option for hot water and underfloor heating
- Lindab galvanised drainage
- Paved surrounds, turf and landscaping, estate fencing and hedge boundary
- Smart Systems exterior doors

#### Interior

- Choice of floorplan options
- Engineered Karndean groundfloor flooring
- First Floor carpet options
- Brushed stainless steel electrical fittings
- Choice of door handles/fittings
- Traditional Oak staircase
- Oak internal doors
- Built-in wardrobes
- Sheraton Kitchen with a choice of applianc