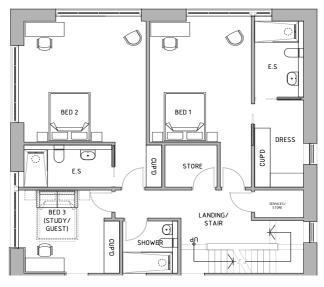

550,000 | 4100 sqft | £660,000 | £1,210,000 |
| The Roof<br>Garden | Bector<br>Wood | 14<br>RESERVED | -      | -        | -         | -        | -          |



## THE VILLA

From £1,440,000 GBP 4,400 sq ft

The Villa is the largest of our properties, offering an impressive 4,400 sq ft of internal floor space and 1,000 sq ft of external patios. This modern design features contemporary use of glass and is set over four floors with a rooftop garden, allowing breathtaking panoramic views of the estate. It features four large bedrooms within the first and second floors, complete with en-suite, and each bedroom also has access to a balcony. The Villa displays a top of the range internal specification, with high end appliances and finishes supplied to your personal taste.



GROUND FLOOR PLAN



FIRST FLOOR PLAN





SECOND FLOOR PLAN

## The Villa Specifications

### Exterior

- Engineer designed structural foundation
- Locally sourced natural stone exterior cladding
- Sustainably sourced Siberian Larch cladding
- Double glazed windows set in powdered aluminium frames
- Air source heat pump option for hot water and underfloor heating
- Lindab galvanised drainage
- Paved surrounds, turf and landscaping, estate fencing and hedge boundary
- Bespoke front door
- Reinforced rooftop for extras such as jacuzzis

#### Interior

- Choice of floorplan options
- Engineered Karndean groundfloor flooring
- First Floor carpet options
- Tiling options throughout property
- Brushed stainless steel electrical fittings
- Choice of door handles/fittings
- Bespoke designer staircase with balustrad