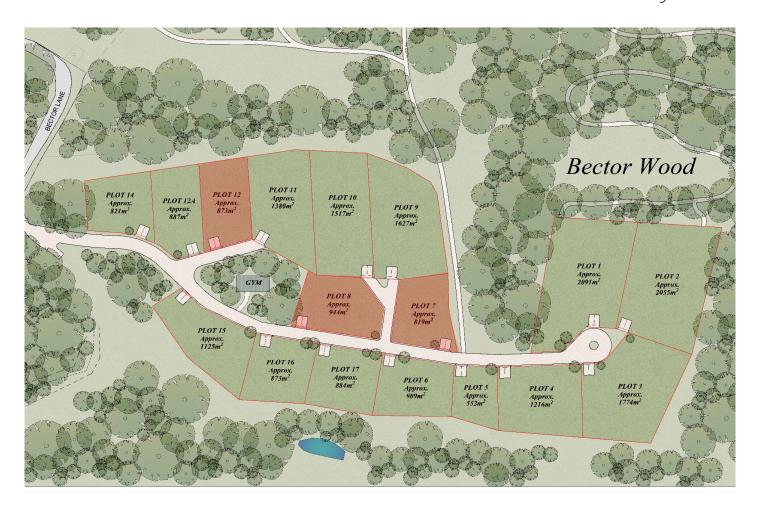

### Bector Wood

|          | Phase          | Plot            | Plot Size | Plot Price | Property<br>Size | Build Price | Total Price |
|----------|----------------|-----------------|-----------|------------|------------------|-------------|-------------|
| The Barn | Bector<br>Wood | 5<br>RESERVED   | -         | -          | -                | -           | -           |
| The Barn | Bector<br>Wood | 7               | 820m²     | £450,000   | 2400 sqft        | £528,000    | £978,000    |
| The Barn | Bector<br>Wood | 8<br>RESERVED   | -         | -          | -                | -           | -           |
| The Barn | Bector<br>Wood | 12              | 850m²     | £450,000   | 2400 sqft        | £528,000    | £978,000    |
| The Barn | Bector<br>Wood | 12a<br>RESERVED | -         | -          | -                | -           | -           |

### Bector Wood

|                          | Phase          | Plot            | Plot Size | Plot Price | Property<br>Size | Build Price | Total Price |
|--------------------------|----------------|-----------------|-----------|------------|------------------|-------------|-------------|
| The<br>Executive<br>Barn | Bector<br>Wood | 7               | 820m²     | £450,000   | 3150 sqft        | £750,000    | £1,200,000  |
| The<br>Executive<br>Barn | Bector<br>Wood | 8<br>RESERVED   | -         | -          | -                | -           | -           |
| The<br>Executive<br>Barn | Bector<br>Wood | 12              | 850m²     | £450,000   | 3150 sqft        | £750,000    | £1,200,000  |
| The<br>Executive<br>Barn | Bector<br>Wood | 12A<br>RESERVED | -         | -          | -                | -           | -           |

### Bector Wood

| The Roof<br>Garden | Bector<br>Wood | 9              | 1600m² | £550,000 | 4100 sqft | £660,000 | £1,210,000 |
|--------------------|----------------|----------------|--------|----------|-----------|----------|------------|
| The Roof<br>Garden | Bector<br>Wood | 10             | 1500m² | £550,000 | 4100 sqft | £660,000 | £1,210,000 |
| The Roof<br>Garden | Bector<br>Wood | 14<br>RESERVED | -      | -        | -         | -        | -          |

### Bector Wood

|           | Phase          | Plot           | Plot Size | Plot Price | Property<br>Size | <b>Build Price</b> | Total Price |
|-----------|----------------|----------------|-----------|------------|------------------|--------------------|-------------|
| The Villa | Bector<br>Wood | 3<br>RESERVED  | -         | -          | -                | -                  | -           |
| The Villa | Bector<br>Wood | 4<br>RESERVED  | -         | -          | -                | -                  | -           |
| The Villa | Bector<br>Wood | 6<br>RESERVED  | -         | -          | -                | -                  | -           |
| The Villa | Bector<br>Wood | 11             | 1400m²    | £550,000   | 4400 sqft        | £890,000           | £1,440,000  |
| The Villa | Bector<br>Wood | 15<br>RESERVED | -         | -          | -                | -                  | -           |
| The Villa | Bector<br>Wood | 16<br>RESERVED | -         | -          | -                | -                  | -           |
| The Villa | Bector<br>Wood | 17<br>RESERVED | -         | -          | -                | -                  | -           |