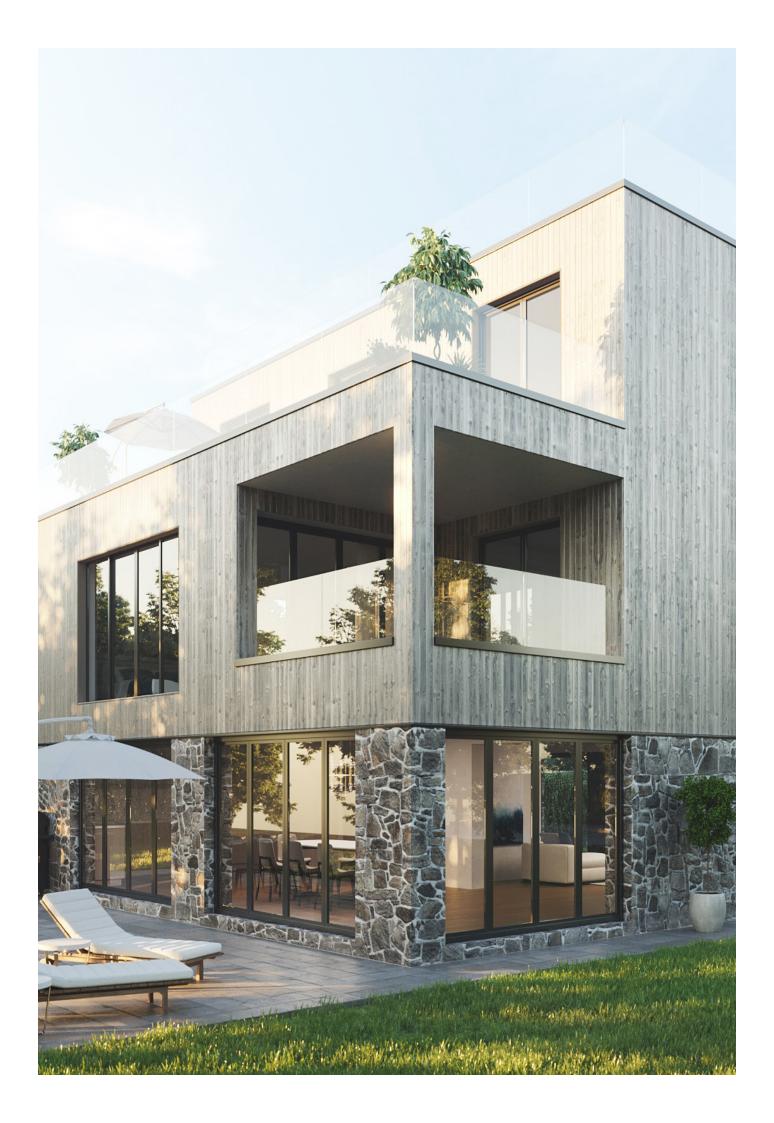

## THE ROOF GARDEN

From £1,010,000 GBP 3,600 sq ft

With stunning views over the estate and ancient woodland, The Roof Garden is set over three floors and offers approximately 2,900 sq ft of internal floor space with 700 sq ft of external patios. Designed with nature and sustainability in mind, this stylish home offers a rooftop garden, perfect for private sunbathing and al fresco dining. It also features open plan living on the ground floor, a sheltered first floor balcony and four large first-floor bedrooms, each with an en-suite bathroom.