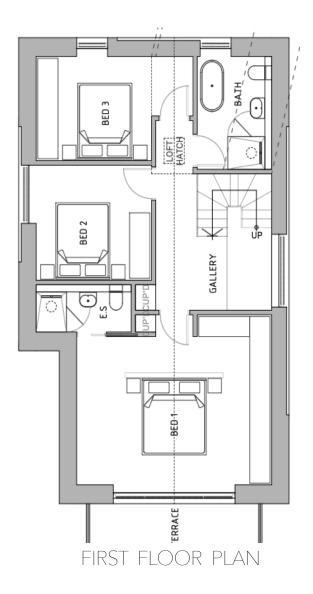

FIRST FLOOR PLAN

# THECOTTAGE

From £690,000 GBP 1,790 sq ft

With 1790 sq ft of floor space and 600 sq ft of external patio areas, The Cottage is a beautiful traditional design with a modern twist, and a perfect family holiday home that combines sustainability with luxury living. The Cottage features three first floor bedrooms, each with an en-suite bathroom, and breathtaking views from the first floor balcony that is accessible from the master bedroom. This design is also available in a four bed configuration.