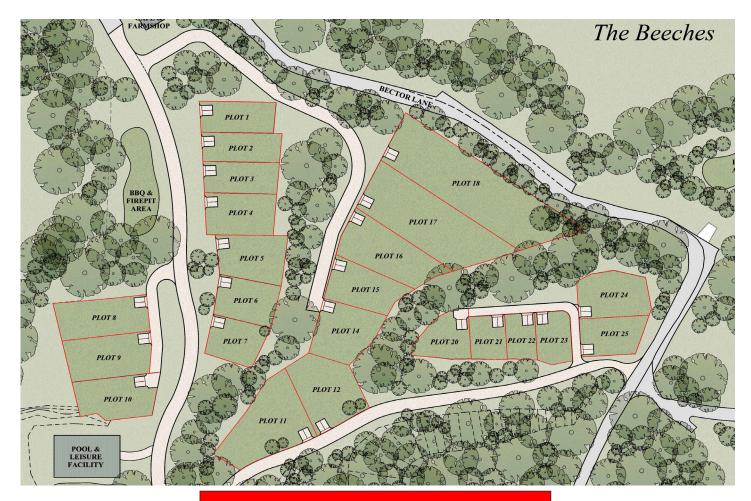

### The Beeches

|          | Phase          | Plot          | Plot Size | Plot Price | Property<br>Size | <b>Build Price</b> | Total Price |
|----------|----------------|---------------|-----------|------------|------------------|--------------------|-------------|
| The Nest | The<br>Beeches | 1<br>RESERVED | -         | -          | -                | -                  | -           |
| The Nest | The<br>Beeches | 2             | 390m²     | £190,000   | 1280 sqft        | £270,000           | £460,000    |

### The Beeches

|          | Phase          | Plot           | Plot Size | Plot Price | Property<br>Size | Build Price | Total Price |
|----------|----------------|----------------|-----------|------------|------------------|-------------|-------------|
| The Barn | The<br>Beeches | 5<br>RESERVED  | -         | -          | -                | •           | •           |
| The Barn | The<br>Beeches | 6<br>RESERVED  | -         | -          | -                | -           | -           |
| The Barn | The<br>Beeches | 16<br>RESERVED | -         | -          | -                | -           | -           |
| The Barn | The<br>Beeches | 18<br>RESERVED | -         | -          | -                | -           | -           |

### Bector Wood

|          | Phase          | Plot            | Plot Size | Plot Price | Property<br>Size | Build Price | Total Price |
|----------|----------------|-----------------|-----------|------------|------------------|-------------|-------------|
| The Barn | Bector<br>Wood | 5<br>RESERVED   | -         | -          | -                | -           | -           |
| The Barn | Bector<br>Wood | 7               | 820m²     | £450,000   | 2400 sqft        | £528,000    | £978,000    |
| The Barn | Bector<br>Wood | 8<br>RESERVED   | -         | -          | -                | -           | -           |
| The Barn | Bector<br>Wood | 12              | 850m²     | £450,000   | 2400 sqft        | £528,000    | £978,000    |
| The Barn | Bector<br>Wood | 12a<br>RESERVED | -         | -          | -                | -           | -           |