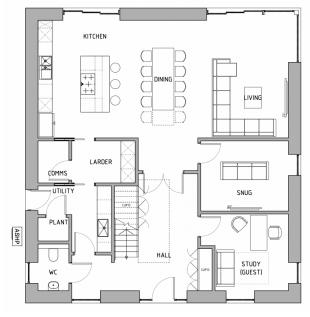

n | Bector<br>Wood | 12              | 850m²     | £450,000   | 3150 sqft        | £750,000    | £1,200,000  |
| The<br>Executive<br>Barn | Bector<br>Wood | 12A<br>RESERVED | -         | -          | -                | -           | -           |



## THE ROOF GARDEN

From £1,010,000 GBP 3,600 sq ft

With stunning views over the estate and ancient woodland, The Roof Garden is set over three floors and offers approximately 2,900 sq ft of internal floor space with 700 sq ft of external patios. Designed with nature and sustainability in mind, this stylish home offers a rooftop garden, perfect for private sunbathing and al fresco dining. It also features open plan living on the ground floor, a sheltered first floor balcony and four large first-floor bedrooms, each with an en-suite bathroom.





GROUND FLOOR

FIRST FLOOR



**ROOF PLAN** 

## The Roof Garden Specifications

### Exterior

- Engineer designed structural foundation
- Locally sourced natural stone exterior cladding
- Sustainably sourced Siberian Larch cladding
- Double glazed windows set in powdered aluminium frames
- Air source heat pump option for hot water and underfloor heating
- Lindab galvanised drainage
- Paved surrounds, turf and landscaping, estate fencing and hedge boundary
- Reinforced rooftop for extras such as jacuzzis

#### Interior

- Choice of floorplan options
- Engineered Karndean groundfloor flooring
- First Floor carpet options
- Brushed stainless steel electrical fittings
- Choice of door handles/fittings
- Traditional Oak staircase
- Oak internal doors
- Built-in wardrobes
- Sheraton Kitchen