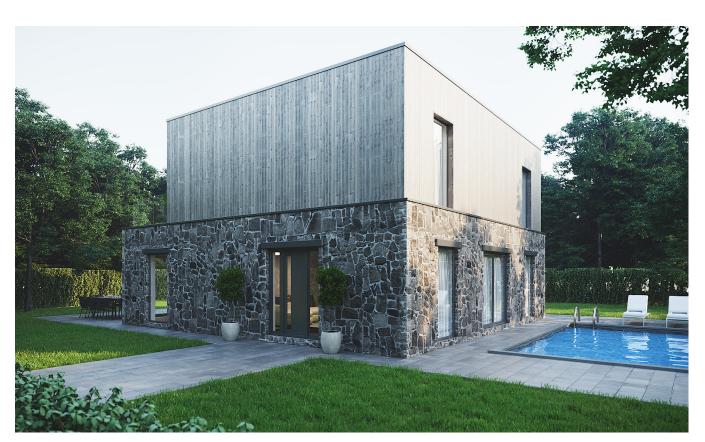

## THE BARN

From £978,000 GBP 2,400 sq ft

With 2,400 sq ft of open plan living space and 1000 sq ft of external patios, the Barn is the ideal luxury holiday home. With large, contemporary windows allowing natural light throughout the property, and a first floor balcony accessible from the master bedroom, you are able to enjoy spectacular views over the estate. The Barn's traditional and sustainable design creates a charming retreat that sits perfectly within its natural woodland surroundings.