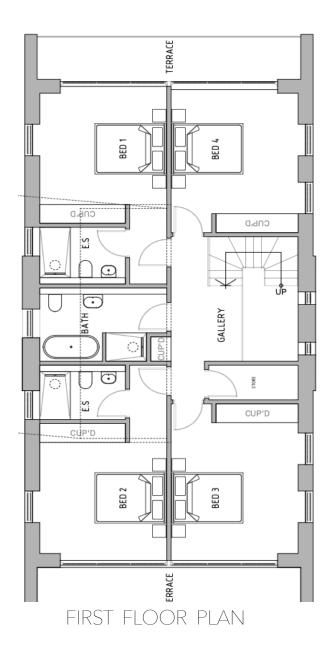

| 850m²     | £450,000   | 2400 sqft        | £528,000    | £978,000    |
| The Barn | Bector<br>Wood | 12a<br>RESERVED | -         | -          | -                | -           | -           |



### THE EXECUTIVE BARN

From £1,200,000 GBP 3,150 sq ft

The largest of our Barn designs, the Executive Barn offers 3,150 sq ft of internal space and 1000 sq ft of external patio areas. This traditional design offers a spacious open plan kitchen, dining room and lounge on the ground floor and three large first floor bedrooms, each with an en-suite bathroom. As with our other Barn design, it features a fourth bedroom or study on the ground floor, with a large family bathroom opposite. The master bedroom also has direct access to a balcony, offering spectacular woodland and lake views.





## The Executive Barn Specifications

#### Exterior

- Engineer designed structural foundation
- Locally sourced natural stone exterior cladding
- Sustainably sourced Siberian Larch cladding
- Double glazed windows set in powdered aluminium frames
- Natural Slate roof tiling
- Air source heat pump option for hot water and underfloor heating
- Lindab galvanised drainage
- Paved surrounds, turf and landscaping, estate fencing and hedge boundary
- Bespoke front door

#### Interior

- Choice of floorplan options
- Engineered Karndean groundfloor flooring
- First Floor carpet options
- Tiling options throughout property
- Brushed stainless steel electrical fittings
- Choice of door handles/fittings
- Bespoke designer staircase with balustrade option
- Oak internal doors or pocket door optio