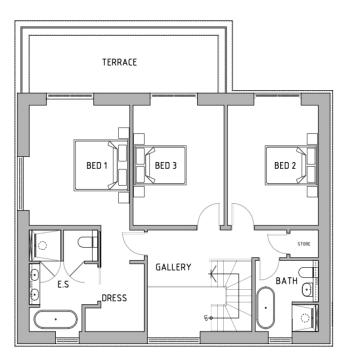

## THE BARN

From £978,000 GBP 2,400 sq ft

With 2,400 sq ft of open plan living space and 1000 sq ft of external patios, the Barn is the ideal luxury holiday home. With large, contemporary windows allowing natural light throughout the property, and a first floor balcony accessible from the master bedroom, you are able to enjoy spectacular views over the estate. The Barn's traditional and sustainable design creates a charming retreat that sits perfectly within its natural woodland surroundings.

### GROUND FLOOR PLAN

FIRST FLOOR PLAN