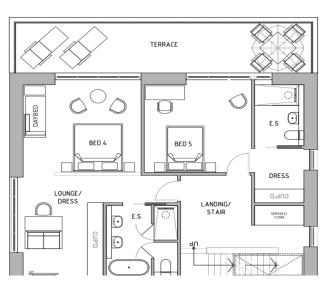

FIRST FLOOR PLAN

# THENEST

From £460,000 GBP 1,280 sq ft

The Nest features contemporary use of glass, providing natural light throughout the entire property, and features two first floor bedrooms with the option to add a third. A simillar design to the Cottage, it is the ideal hideaway from the hustle and bustle of daily life. It features 1,280 sq ft of open plan living, with 500 sq ft of external patios and stunning woodland and meadow views from the front facing balcony.