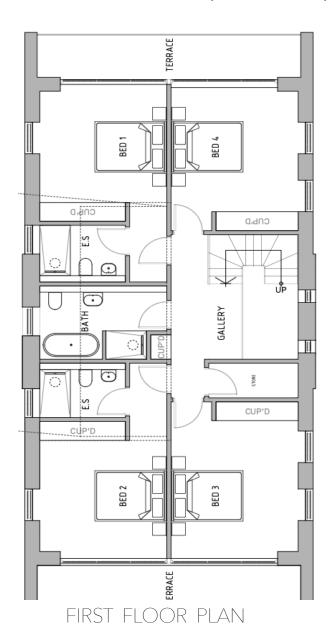

| -                | -           | -           |
| The Barn | Bector<br>Wood | 12a<br>RESERVED | -         | -          | -                | -           | -           |



### THE EXECUTIVE BARN

From £1,200,000 GBP 2,950 sq ft

Experience the height of luxury at the Executive Barn, the largest of our Barn designs with 2,950 sq ft of internal space. This traditional property boasts a spacious open plan kitchen, dining room, and lounge on the ground floor, as well as four large first floor bedrooms. A fifth bedroom or study and a large family bathroom can be found on the ground floor, and the master bedroom has direct access to a balcony with breathtaking views of the surrounding woodland and lake. Don't miss out on the opportunity to make the Executive Barn your home away from home.





GROUND FLOOR PLAN

## The Executive Barn Specifications

#### Exterior

- Engineer designed structural foundation
- Locally sourced natural exterior stonework
- Sustainably sourced Siberian Larch cladding
- Double glazed windows set in powdered aluminium frames
- Natural Slate roof tiling
- Air source heat pump for hot water and underfloor heating
- Paved surrounds, turf and landscaping, estate fencing and hedge boundary
- Bespoke front door

#### Interior

- Choice of floorplan options
- Engineered Karndean flooring
- Tiling options throughout property
- Brushed stainless steel electrical fittings
- Choice of door handles/fittings
- Bespoke designer staircase with balustrade option
- Wooden internal doors or pocket door option
- Built-in wardrobes in master bedroom
- Sheraton Kitchen