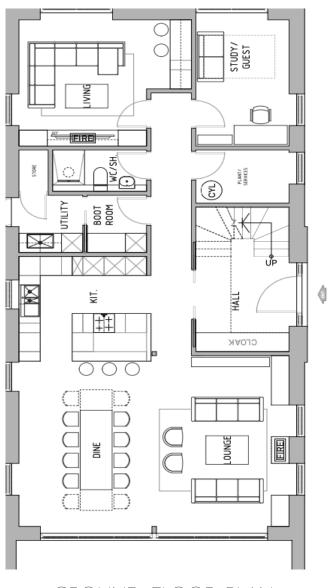

| -                | -           | -           |
| The Barn | Bector<br>Wood | 12a<br>RESERVED | -         | -          | -                | -           | -           |



### THE EXECUTIVE BARN

From £1,200,000 GBP 2,950 sq ft

Experience the height of luxury at the Executive Barn, the largest of our Barn designs with 2,950 sq ft of internal space. This traditional property boasts a spacious open plan kitchen, dining room, and lounge on the ground floor, as well as four large first floor bedrooms. A fifth bedroom or study and a large family bathroom can be found on the ground floor, and the master bedroom has direct access to a balcony with breathtaking views of the surrounding woodland and lake. Don't miss out on the opportunity to make the Executive Barn your home away from home.





GROUND FLOOR PLAN

## The Executive Barn Specifications

#### Exterior

- Engineer designed structural foundation
- Locally sourced natural exterior stonework
- Sustainably sourced Siberian Larch cladding
- Double glazed windows set in powdered aluminium frames
- Natural Slate roof tiling
- Air source heat pump for hot water and underfloor heating
- Paved surrounds, turf and landscaping, estate fencing and hedge boundary
- Bespoke front door

#### Interior

- Choice of floorplan options
- Engineered Karndean flooring
- Tiling options throughout property
- Brushed stainless steel electrical fittings
- Choice of door handles/fittings
- Bespoke designer staircase with balustrade option
- Wooden internal doors or pocket door option
- Built-in wardrobes in master bedroom
- Sheraton Kitchen wi