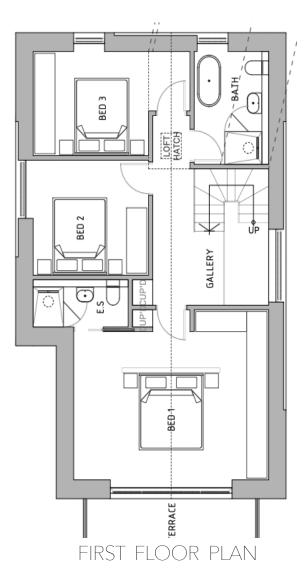

-----|-------------|-------------|
| The Nest | The<br>Beeches | 1<br>RESERVED | -         | -          | -                | -           | -           |
| The Nest | The<br>Beeches | 2             | 390m²     | £210,000   | 1280sqft         | £300,000*   | £510,000    |



# THECOTTAGE

From £700,000 GBP 1,790 sq ft

The Cottage is the perfect blend of traditional design and modern luxury, making it a fantastic choice for a family holiday home. With 1,790 sq ft of floor space, this sustainable property boasts three first floor bedrooms and breathtaking views from the first floor balcony, accessible from the master bedroom. Experience the best of both worlds at The Cottage, where sustainability meets luxury living. Don't miss out on the opportunity to make this your home away from home.





### The Cottage Specifications

#### Exterior

- Engineer designed structural foundation
- Locally sourced natural exterior stonework
- Sustainably sourced Siberian Larch cladding
- Double glazed windows set in powdered aluminium frames
- Natural Slate roof tiling
- Air source heat pump for hot water and underfloor heating
- Paved surrounds, turf and landscaping, estate fencing and hedge boundary
- Smart Systems exterior doors

#### Interior

- Choice of floorplan options
- Engineered Karndean flooring
- Brushed stainless steel electrical fittings
- Choice of door handles/fittings
- Traditional staircase
- Wooden internal doors
- Sheraton Kitchen with a choice of appliances and work surfaces
- Duravit Sanitaryware with Grohe fittings and accessories
- Choice of tiling around basins in ba