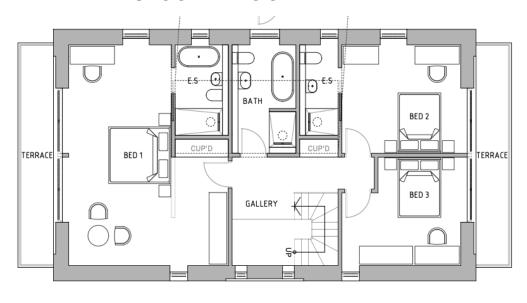

>House | Edford<br>Meadows | 17   | 440m²     | £325,000   | 2300sqft         | £525,000    | £850,000    |
| The Summer<br>House | Edford<br>Meadows | 18   | 440m²     | £325,000   | 2300sqft         | £525,000    | £850,000    |



# THE BARN

From £978,000 GBP 2,400 sq ft

Elevate your luxury holiday experience with the charming and sustainable Barn. This property offers 2,400 sq ft of open plan living space, with large contemporary windows that allow natural light to flood the entire property. From the first floor balcony, accessible from the master bedroom, you can enjoy spectacular views of the surrounding estate. The Barn's traditional design perfectly blends with its natural woodland surroundings, creating the ultimate retreat for you and your loved ones.



### GROUND FLOOR PLAN



FIRST FLOOR PLAN

# The Barn Specifications

#### Exterior

- Engineer designed structural foundation
- Locally sourced natural exterior stonework
- Sustainably sourced Siberian Larch cladding
- Double glazed windows set in powdered aluminium frames
- Natural Slate roof tiling
- Air source heat pump for hot water and underfloor heating
- Paved surrounds, turf and landscaping, estate fencing and hedge boundary
- Smart Systems exterior doors

#### Interior

- Choice of floorplan options
- Engineered Karndean flooring
- Brushed stainless steel electrical fittings
- Choice of door handles/fittings
- Traditional wooden staircase
- Wooden internal doors
- Built-in wardrobes in master bedroom
- Sheraton Kitchen with a choice of appliances and work surfaces
- Choice of Laufen or Villeroy and Boc