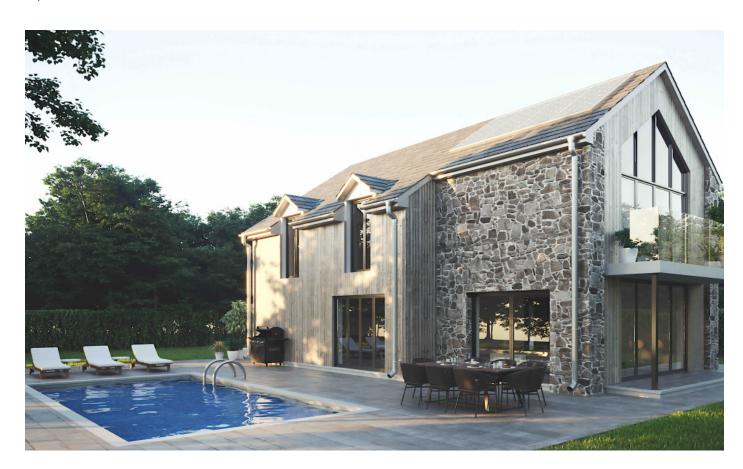

# THE BARN

From £978,000 GBP 2,400 sq ft

Elevate your luxury holiday experience with the charming and sustainable Barn. This property offers 2,400 sq ft of open plan living space, with large contemporary windows that allow natural light to flood the entire property. From the first floor balcony, accessible from the master bedroom, you can enjoy spectacular views of the surrounding estate. The Barn's traditional design perfectly blends with its natural woodland surroundings, creating the ultimate retreat for you and your loved ones.