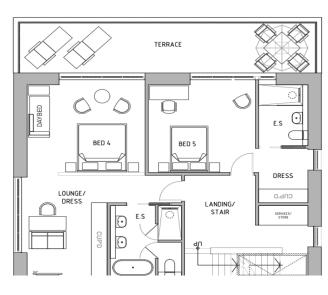

| £1,210,000 |
| The Roof<br>Garden | Bector<br>Wood | 14<br>RESERVED | -      | -        | -         | -        | -          |



# THE VILLA

From £1,365,000 GBP 4,400 sq ft

Experience the ultimate in luxury living at The Villa, the largest of our properties with an impressive 4,400 sq ft of internal floor space. This modern design boasts contemporary use of glass and is set over four floors, including a rooftop garden with panoramic views of the estate. Five large bedrooms with en-suite bathrooms can be found on the first and second floors, each with access to a balcony. The Villa boasts top-of-the-line internal finishes and appliances, customizable to your personal taste. Don't miss out on the opportunity to make The Villa your dream home.



GROUND FLOOR PLAN



FIRST FLOOR PLAN





SECOND FLOOR PLAN

### The Villa Specifications

### Exterior

- Engineer designed structural foundation
- Locally sourced natural exterior stonework
- Sustainably sourced Siberian Larch cladding
- Double glazed windows set in powdered aluminium frames
- Air source heat pump for hot water and underfloor heating
- Paved surrounds, turf and landscaping, estate fencing and hedge boundary
- Bespoke front door
- Reinforced rooftop for extras such as jacuzzis

#### Interior

- Choice of floorplan options
- Engineered Karndean flooring
- Tiling options throughout property
- Brushed stainless steel electrical fittings
- Choice of door handles/fittings
- Bespoke designer staircase with balustrade option
- Wooden internal doors or pocket door option
- Built-in wardrobes in master bedroom
- Sherato