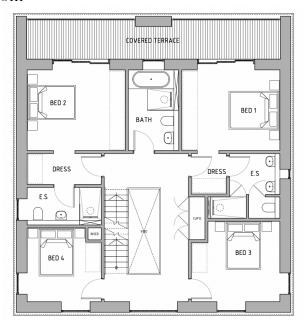

# THE ROOF GARDEN

From £1,010,000 GBP 3,600 sq ft

The Roof Garden is a stunning three-story property offering approximately 2,900 sq ft of internal floor space and breathtaking views over the estate and ancient woodland. Designed with nature and sustainability in mind, this stylish home boasts a rooftop garden perfect for private sunbathing and al fresco dining. The open plan living area on the ground floor leads to a sheltered first floor balcony, and the four large first-floor bedrooms each have their own en-suite bathroom

GROUND FLOOR

FIRST FLOOR

**ROOF PLAN** 