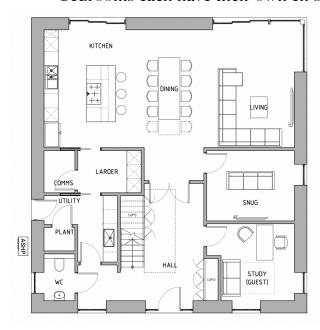

# THE BARN

From £978,000 GBP 2,400 sq ft

Elevate your luxury holiday experience with the charming and sustainable Barn. This property offers 2,400 sq ft of open plan living space, with large contemporary windows that allow natural light to flood the entire property. From the first floor balcony, accessible from the master bedroom, you can enjoy spectacular views of the surrounding estate. The Barn's traditional design perfectly blends with its natural woodland surroundings, creating the ultimate retreat for you and your loved ones.

### GROUND FLOOR PLAN

FIRST FLOOR PLAN