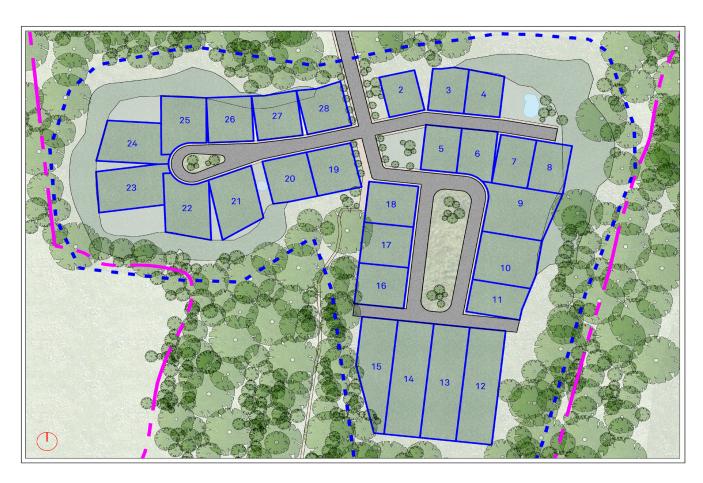

# The Nest Plot Availability

The Beeches

|          | Phase          | Plot          | Plot Size | Plot Price | Property<br>Size | Build Price | Total Price |
|----------|----------------|---------------|-----------|------------|------------------|-------------|-------------|
| The Nest | The<br>Beeches | 1<br>RESERVED | -         | -          | -                | -           | -           |
| The Nest | The<br>Beeches | 2             | 390m²     | £210,000   | 1280sqft         | £300,000*   | £510,000    |

### Edford Meadows

|                | Phase             | Plot           | Plot Size | Plot Price | Property<br>Size | <b>Build Price</b> | Total Price |
|----------------|-------------------|----------------|-----------|------------|------------------|--------------------|-------------|
| The<br>Cottage | Edford<br>Meadows | 2              | 352m²     | £250,000   | 1790 sqft        | £450,000           | £700,000    |
| The<br>Cottage | Edford<br>Meadows | 5              | 352m²     | £250,000   | 1790 sqft        | £450,000           | £700,000    |
| The<br>Cottage | Edford<br>Meadows | 6              | 352m²     | £250,000   | 1790 sqft        | £450,000           | £700,000    |
| The<br>Cottage | Edford<br>Meadows | 9<br>RESERVED  | -         | -          | -                | -                  | -           |
| The<br>Cottage | Edford<br>Meadows | 10<br>RESERVED | -         | -          | -                | -                  | -           |
| The<br>Cottage | Edford<br>Meadows | 11             | 352m²     | £250,000   | 1790 sqft        | £450,000           | £700,000    |

# The Summer House Plot Availability

The Beeches

|                     | Phase          | Plot           | Plot Size | Plot Price | Property<br>Size | Build Price | Total Price |
|---------------------|----------------|----------------|-----------|------------|------------------|-------------|-------------|
| The Summer<br>House | The<br>Beeches | 5              | 660m²     | £385,000   | 2300sqft         | £465,000    | £850,000    |
| The Summer<br>House | The<br>Beeches | 14             | 984m²     | £400,000   | 2300sqft         | £465,000    | £865,000    |
| The Summer<br>House | The<br>Beeches | 15             | 681m²     | £380,000   | 2300sqft         | £465,000    | £845,000    |
| The Summer<br>House | The<br>Beeches | 16             | 1038m²    | £450,000   | 2300sqft         | £465,000    | £915,000    |
| The Summer<br>House | The<br>Beeches | 23             | 340m²     | £315,000   | 2300sqft         | £465,000    | £780,000    |
| The Summer<br>House | The<br>Beeches | 24<br>RESERVED | -         | -          | -                | -           | -           |

### Edford Meadows

|                     | Phase             | Plot | Plot Size | Plot Price | Property<br>Size | Build Price | Total Price |
|---------------------|-------------------|------|-----------|------------|------------------|-------------|-------------|
| The Summer<br>House | Edford<br>Meadows | 16   | 440m²     | £325,000   | 2300sqft         | £525,000    | £850,000    |
| The Summer<br>House | Edford<br>Meadows | 17   | 440m²     | £325,000   | 2300sqft         | £525,000    | £850,000    |
| The Summer<br>House | Edford<br>Meadows | 18   | 440m²     | £325,000   | 2300sqft         | £525,000    | £850,000    |

### The Beeches

|          | Phase          | Plot          | Plot Size | Plot Price | Property<br>Size | Build Price | Total Price |
|----------|----------------|---------------|-----------|------------|------------------|-------------|-------------|
| The Barn | The<br>Beeches | 5<br>RESERVED | -         | -          | -                | -           | -           |
| The Barn | The<br>Beeches | 15            | 681m²     | £380,000   | 2400sqft         | £528,000    | £908,000    |
| The Barn | The<br>Beeches | 16            | 1038m²    | £450,000   | 2400sqft         | £528,000    | £978,000    |

### Bector Wood

|          | Phase          | Plot            | Plot Size | Plot Price | Property<br>Size | Build Price | Total Price |
|----------|----------------|-----------------|-----------|------------|------------------|-------------|-------------|
| The Barn | Bector<br>Wood | 5<br>RESERVED   | -         | -          | -                | -           | -           |
| The Barn | Bector<br>Wood | 7               | 820m²     | £450,000   | 2400 sqft        | £528,000    | £978,000    |
| The Barn | Bector<br>Wood | 8<br>RESERVED   | -         | -          | -                | -           | -           |
| The Barn | Bector<br>Wood | 12<br>RESERVED  | -         | -          | -                | -           | -           |
| The Barn | Bector<br>Wood | 12a<br>RESERVED | -         | -          | -                | -           | -           |

# The Executive Barn Plot Availability

The Beeches

|                          | Phase          | Plot           | Plot Size | Plot Price | Property<br>Size | <b>Build Price</b> | Total Price |
|--------------------------|----------------|----------------|-----------|------------|------------------|--------------------|-------------|
| The<br>Executive<br>Barn | The<br>Beeches | 16             | 1038m²    | £450,000   | 2950 sqft        | £750,000           | £1,200,000  |
| The<br>Executive<br>Barn | The<br>Beeches | 17             | 1786m²    | £475,000   | 2950 sqft        | £750,000           | £1,225,000  |
| The<br>Executive<br>Barn | The<br>Beeches | 18<br>RESERVED | -         | -          | -                | -                  | -           |

### Bector Wood

|                          | Phase          | Plot           | Plot Size | Plot Price | Property<br>Size | <b>Build Price</b> | Total Price |
|--------------------------|----------------|----------------|-----------|------------|------------------|--------------------|-------------|
| The<br>Executive<br>Barn | Bector<br>Wood | 7              | 820m²     | £450,000   | 2950 sqft        | £750,000           | £1,200,000  |
| The<br>Executive<br>Barn | Bector<br>Wood | 8              | 900m²     | £450,000   | 2950 sqft        | £760,000           | £1,210,000  |
| The<br>Executive         | Bector<br>Wood | 12<br>RESERVED | -         | -          | -                | -                  | -           |

### The Beeches

|                    | Phase          | Plot | Plot Size | Plot Price | Property<br>Size | <b>Build Price</b> | Total Price |
|--------------------|----------------|------|-----------|------------|------------------|--------------------|-------------|
| The Roof<br>Garden | The<br>Beeches | 15   | 689m²     | £350,000   | 3600 sqft        | £660,000           | £1,010,000  |
| The Roof<br>Garden | The<br>Beeches | 16   | 1038m²    | £450,000   | 3600 sqft        | £660,000           | £1,110,000  |
| The Roof<br>Garden | The<br>Beeches | 17   | 1786m²    | £475,000   | 3600 sqft        | £660,000           | £1,135,000  |

### Bector Wood

| The Roof<br>Garden | Bector<br>Wood | 9              | 1600m² | £550,000 | 3600 sqft | £660,000 | £1,210,000 |
|--------------------|----------------|----------------|--------|----------|-----------|----------|------------|
| The Roof<br>Garden | Bector<br>Wood | 10             | 1500m² | £550,000 | 3600 sqft | £660,000 | £1,210,000 |
| The Roof<br>Garden | Bector<br>Wood | 14<br>RESERVED | -      | -        | -         | -        | -          |

### The Beeches

|           | Phase          | Plot           | Plot Size | Plot Price | Property<br>Size | <b>Build Price</b> | Total Price |
|-----------|----------------|----------------|-----------|------------|------------------|--------------------|-------------|
| The Villa | The<br>Beeches | 17             | 1786m²    | £475,000   | 4400 sqft        | £890,000           | £1,365,000  |
| The Villa | The<br>Beeches | 18<br>RESERVED | -         | -          | -                | -                  | •           |

### Bector Wood

|           | Phase          | Plot          | Plot Size | Plot Price | Property<br>Size | <b>Build Price</b> | Total Price |
|-----------|----------------|---------------|-----------|------------|------------------|--------------------|-------------|
| The Villa | Bector<br>Wood | 1             | 2000m²    | £1,110,000 | 4400 sqft        | £890,000           | £2,000,000  |
| The Villa | Bector<br>Wood | 2             | 2000m²    | £1,110,000 | 4400 sqft        | £890,000           | £2,000,000  |
| The Villa | Bector<br>Wood | 3             | 1770m²    | £750,000   | 4400 sqft        | £890,000           | £1,640,000  |
| The Villa | Bector<br>Wood | 4<br>RESERVED | -         | -          | -                | -                  | -           |
| The Villa | Bector<br>Wood | 6             | 910m²     | £760,000   | 4400 sqft        | £890,000           | £1,650,000  |
| The Villa | Bector<br>Wood | 11            | 1400m²    | £550,000   | 4400 sqft        | £890,000           | £1,440,000  |