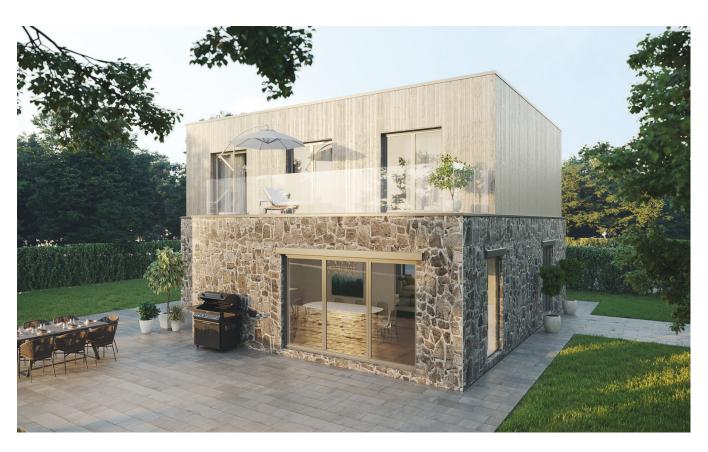

# THE BARN

From £978,000 GBP 2,400 sq ft

Elevate your luxury holiday experience with the charming and sustainable Barn. This property offers 2,400 sq ft of open plan living space, with large contemporary windows that allow natural light to flood the entire property. From the first floor balcony, accessible from the master bedroom, you can enjoy spectacular views of the surrounding estate. The Barn's traditional design perfectly blends with its natural woodland surroundings, creating the ultimate retreat for you and your loved ones.