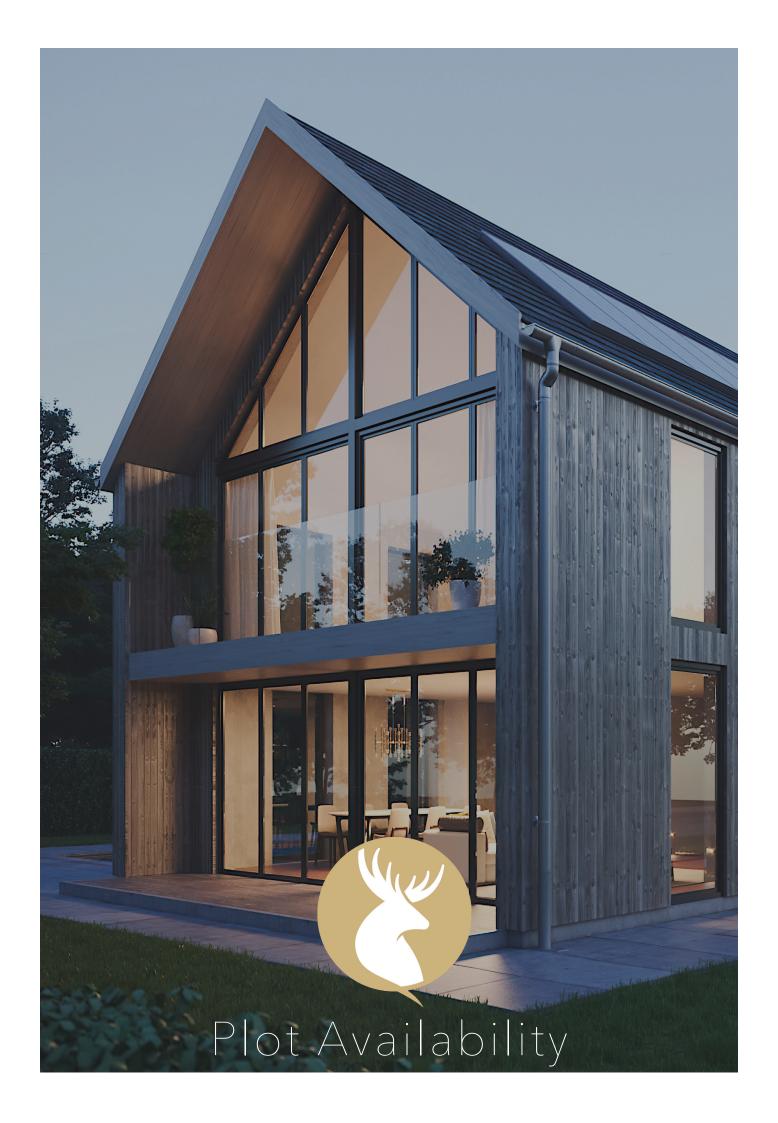

# THE NEST

From £510,000 GBP 1,280 sq ft

Escape the hustle and bustle of daily life in the luxurious and modern Nest. This property boasts contemporary use of glass, allowing natural light to flood the entire space, and features two first floor bedrooms. With 1,280 sq ft of open plan living and stunning views of the surrounding woodland and meadow from the front facing balcony, the Nest is the perfect hideaway for those seeking peace and tranquility. Don't miss out on the opportunity to own this stunning property.

# The Nest Plot Availability

The Beeches

|          | Phase          | Plot          | Plot Size | Plot Price | Property<br>Size | Build Price | Total Price |
|----------|----------------|---------------|-----------|------------|------------------|-------------|-------------|
| The Nest | The<br>Beeches | 1<br>RESERVED | -         | -          | -                | -           | -           |
| The Nest | The<br>Beeches | 2             | 390m²     | £210,000   | 1280sqft         | £300,000*   | £510,000    |