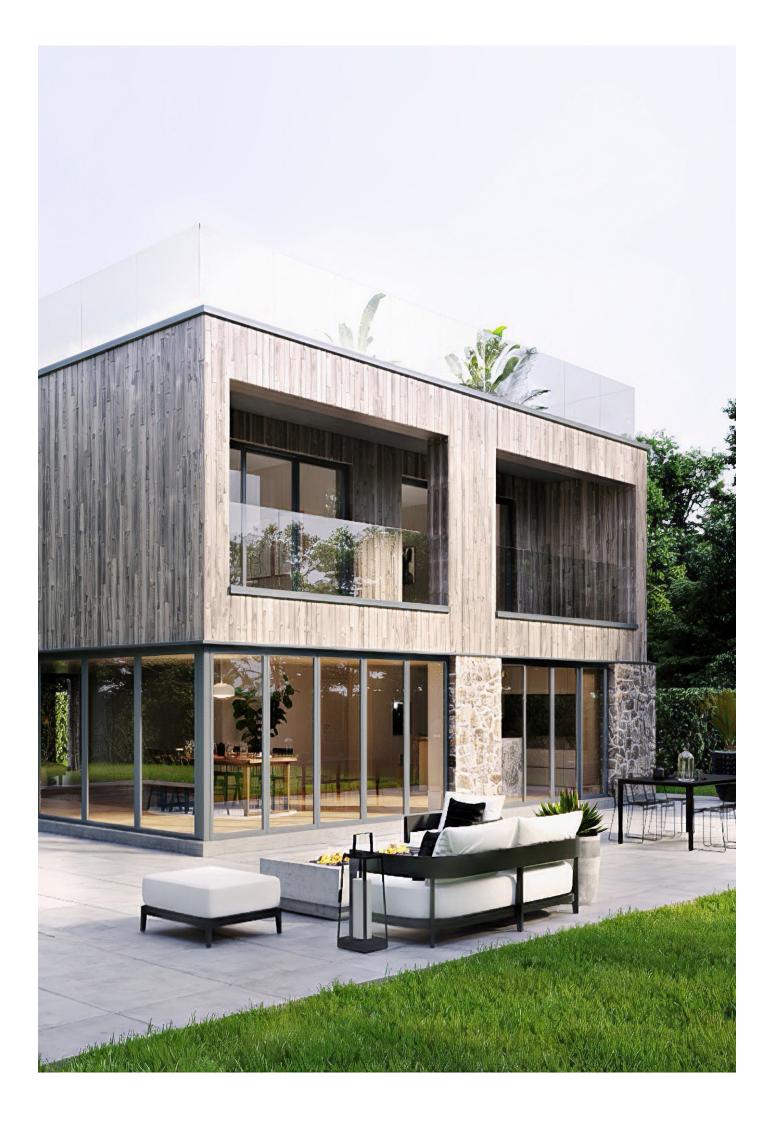

# THE ROOF GARDEN

From £1,010,000 GBP 3,600 sq ft

The Roof Garden is a stunning three-story property offering approximately 2,900 sq ft of internal floor space and breathtaking views over the estate and ancient woodland. Designed with nature and sustainability in mind, this stylish home boasts a rooftop garden perfect for private sunbathing and al fresco dining. The open plan living area on the ground floor leads to a sheltered first floor balcony, and the four large first-floor bedrooms each have their own en-suite bathroom

GROUND FLOOR

FIRST FLOOR

**ROOF PLAN** 