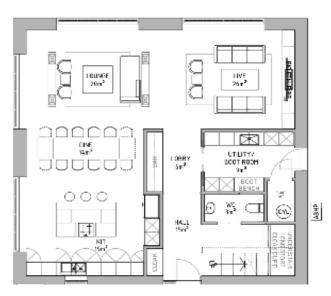

| 1500m² | £550,000 | 3600 sqft | £660,000 | £1,210,000 |
| The Roof<br>Garden | Bector<br>Wood | 14<br>RESERVED | -      | -        | -         | -        | -          |



# THE VILLA

From £1,365,000 GBP 4,400 sq ft

Experience the ultimate in luxury living at The Villa, the largest of our properties with an impressive 4,400 sq ft of internal floor space. This modern design boasts contemporary use of glass and is set over four floors, including a rooftop garden with panoramic views of the estate. Five large bedrooms with en-suite bathrooms can be found on the first and second floors, each with access to a balcony. The Villa boasts top-of-the-line internal finishes and appliances, customizable to your personal taste. Don't miss out on the opportunity to make The Villa your dream home.



GROUND FLOOR PLAN



FIRST FLOOR PLAN





SECOND FLOOR PLAN

### The Villa Specifications

### Exterior

- Engineer designed structural foundation
- Locally sourced natural exterior stonework
- Sustainably sourced Siberian Larch cladding
- Double glazed windows set in powdered aluminium frames
- Air source heat pump for hot water and underfloor heating
- Paved surrounds, turf and landscaping, estate fencing and hedge boundary
- Bespoke front door
- Reinforced rooftop for extras such as jacuzzis

#### Interior

- Choice of floorplan options
- Engineered Karndean flooring
- Tiling options throughout property
- Brushed stainless steel electrical fittings
- Choice of door handles/fittings
- Bespoke designer staircase with balustrade option
- Wooden internal doors or pocket door option
- Bui