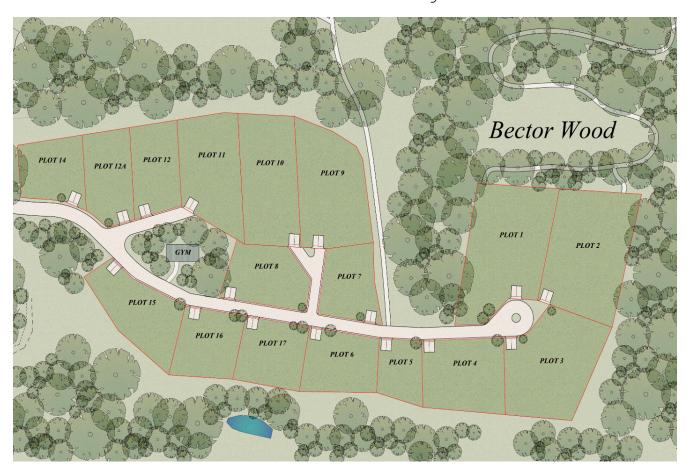

### Bector Wood

|          | Phase          | Plot            | Plot Size | Plot Price | Property<br>Size | Build Price | Total Price |
|----------|----------------|-----------------|-----------|------------|------------------|-------------|-------------|
| The Barn | Bector<br>Wood | 5<br>RESERVED   | -         | -          | -                | -           | -           |
| The Barn | Bector<br>Wood | 7               | 820m²     | £450,000   | 2400 sqft        | £528,000    | £978,000    |
| The Barn | Bector<br>Wood | 8<br>RESERVED   | -         | -          | -                | -           | -           |
| The Barn | Bector<br>Wood | 12<br>RESERVED  | -         | -          | -                | -           | -           |
| The Barn | Bector<br>Wood | 12a<br>RESERVED | -         | -          | -                | -           | -           |

### Bector Wood

|                          | Phase          | Plot           | Plot Size | Plot Price | Property<br>Size | <b>Build Price</b> | Total Price |
|--------------------------|----------------|----------------|-----------|------------|------------------|--------------------|-------------|
| The<br>Executive<br>Barn | Bector<br>Wood | 7              | 820m²     | £450,000   | 2950 sqft        | £750,000           | £1,200,000  |
| The<br>Executive<br>Barn | Bector<br>Wood | 8              | 900m²     | £450,000   | 2950 sqft        | £760,000           | £1,210,000  |
| The<br>Executive         | Bector<br>Wood | 12<br>RESERVED | -         | -          | -                | -                  | -           |

### Bector Wood

| The Roof<br>Garden | Bector<br>Wood | 9              | 1600m² | £550,000 | 3600 sqft | £660,000 | £1,210,000 |
|--------------------|----------------|----------------|--------|----------|-----------|----------|------------|
| The Roof<br>Garden | Bector<br>Wood | 10             | 1500m² | £550,000 | 3600 sqft | £660,000 | £1,210,000 |
| The Roof<br>Garden | Bector<br>Wood | 14<br>RESERVED | -      | -        | -         | -        | -          |

### Bector Wood

|           | Phase          | Plot          | Plot Size | Plot Price | Property<br>Size | <b>Build Price</b> | Total Price |
|-----------|----------------|---------------|-----------|------------|------------------|--------------------|-------------|
| The Villa | Bector<br>Wood | 1             | 2000m²    | £1,110,000 | 4400 sqft        | £890,000           | £2,000,000  |
| The Villa | Bector<br>Wood | 2             | 2000m²    | £1,110,000 | 4400 sqft        | £890,000           | £2,000,000  |
| The Villa | Bector<br>Wood | 3             | 1770m²    | £750,000   | 4400 sqft        | £890,000           | £1,640,000  |
| The Villa | Bector<br>Wood | 4<br>RESERVED | -         | -          | -                | -                  | -           |
| The Villa | Bector<br>Wood | 6             | 910m²     | £760,000   | 4400 sqft        | £890,000           | £1,650,000  |
| The Villa | Bector<br>Wood | 11            | 1400m²    | £550,000   | 4400 sqft        | £890,000           | £1,440,000  |