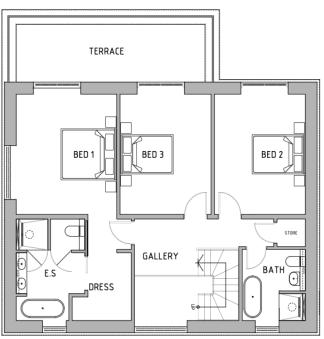

# THE BARN

From £978,000 GBP 2,400 sq ft

Elevate your luxury holiday experience with the charming and sustainable Barn. This property offers 2,400 sq ft of open plan living space, with large contemporary windows that allow natural light to flood the entire property. From the first floor balcony, accessible from the master bedroom, you can enjoy spectacular views of the surrounding estate. The Barn's traditional design perfectly blends with its natural woodland surroundings, creating the ultimate retreat for you and your loved ones.

### GROUND FLOOR PLAN

FIRST FLOOR PLAN