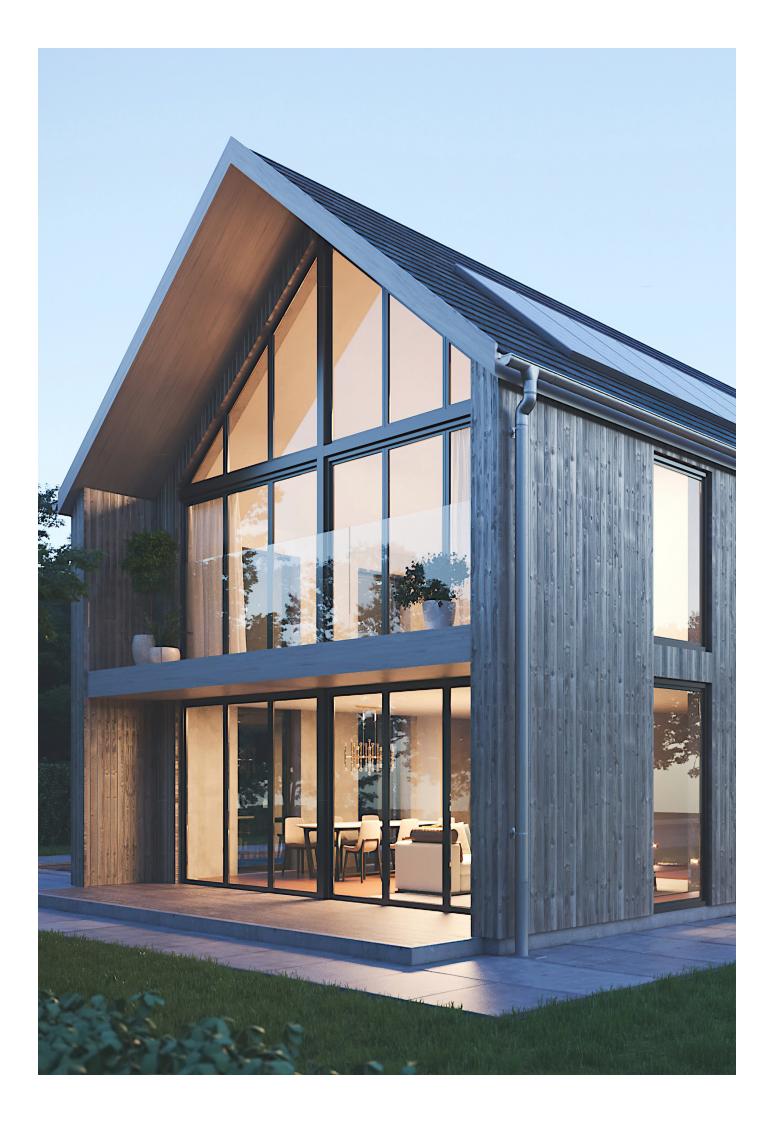

# THE NEST

From £510,000 GBP 1,280 sq ft

Escape the hustle and bustle of daily life in the luxurious and modern Nest. This property boasts contemporary use of glass, allowing natural light to flood the entire space, and features two first floor bedrooms. With 1,280 sq ft of open plan living and stunning views of the surrounding woodland and meadow from the front facing balcony, the Nest is the perfect hideaway for those seeking peace and tranquility. Don't miss out on the opportunity to own this stunning property.