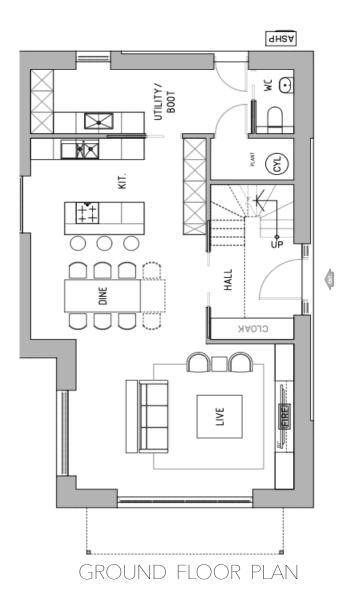

-------|-------------|-------------|
| The Nest | The<br>Beeches | 1<br>RESERVED | -         | -          | -                | -           | -           |
| The Nest | The<br>Beeches | 2             | 390m²     | £210,000   | 1280sqft         | £300,000*   | £510,000    |



# THECOTTAGE

From £700,000 GBP 1,790 sq ft

The Cottage is the perfect blend of traditional design and modern luxury, making it a fantastic choice for a family holiday home. With 1,790 sq ft of floor space, this sustainable property boasts three first floor bedrooms and breathtaking views from the first floor balcony, accessible from the master bedroom. Experience the best of both worlds at The Cottage, where sustainability meets luxury living. Don't miss out on the opportunity to make this your home away from home.





### The Cottage Specifications

#### Exterior

- Engineer designed structural foundation
- Locally sourced natural exterior stonework
- Sustainably sourced Siberian Larch cladding
- Double glazed windows set in powdered aluminium frames
- Natural Slate roof tiling
- Air source heat pump for hot water and underfloor heating
- Paved surrounds, turf and landscaping, estate fencing and hedge boundary
- Smart Systems exterior doors

#### Interior

- Choice of floorplan options
- Engineered Karndean flooring
- Brushed stainless steel electrical fittings
- Choice of door handles/fittings
- Traditional staircase
- Wooden internal doors
- Sheraton Kitchen with a choice of appliances and work surfaces
- Duravit Sanitaryware with Grohe fittings and accessories
- Choice of tiling around basins in