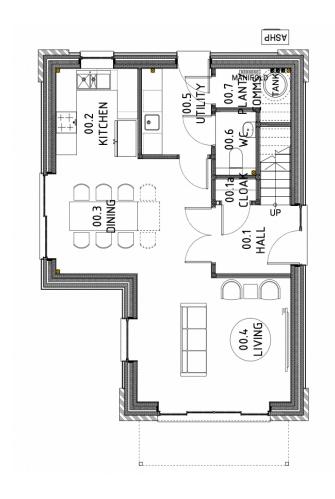

# THE NEST

From £510,000 GBP 1,280 sq ft

Escape the hustle and bustle of daily life in the luxurious and modern Nest. This property boasts contemporary use of glass, allowing natural light to flood the entire space, and features two first floor bedrooms. With 1,280 sq ft of open plan living and stunning views of the surrounding woodland and meadow from the front facing balcony, the Nest is the perfect hideaway for those seeking peace and tranquility. Don't miss out on the opportunity to own this stunning property.





GROUND FLOOR PLAN

FIRST FLOOR PLAN

### The Nest Specifications

### Exterior

- Engineer designed structural foundation
- Locally sourced natural exterior stonework
- Sustainably sourced Siberian Larch cladding
- Double glazed windows set in powdered aluminium frames
- Natural Slate roof tiling
- Air source heat pump for hot water and underfloor heating
- Paved surrounds, turf and landscaping, estate fencing and hedge boundary
- Smart Systems exterior doors

#### Interior

- Choice of floorplan options
- Engineered Karndean flooring
- Brushed stainless steel electrical fittings
- Choice of door handles/fittings
- Traditional staircase
- Wooden internal doors
- Sheraton Kitchen with a choice of appliances and work surfaces
- Duravit Sanitaryware with Grohe fittings and accessories
- C