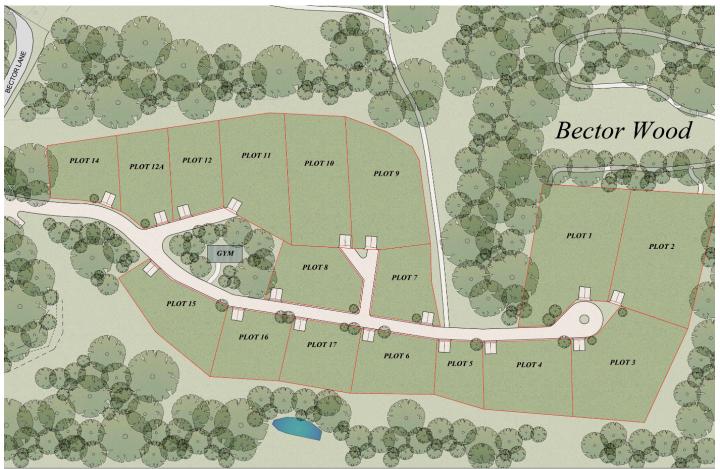

### Bector Wood

|          | Phase          | Plot            | Plot Size | Plot Price | Property<br>Size | Build Price | Total Price |
|----------|----------------|-----------------|-----------|------------|------------------|-------------|-------------|
| The Barn | Bector<br>Wood | 5<br>RESERVED   | -         | -          | -                | -           | -           |
| The Barn | Bector<br>Wood | 7               | 820m²     | £450,000   | 2400 sqft        | £528,000    | £978,000    |
| The Barn | Bector<br>Wood | 8<br>RESERVED   | -         | -          | -                | -           | -           |
| The Barn | Bector<br>Wood | 12<br>RESERVED  | -         | -          | -                | -           | -           |
| The Barn | Bector<br>Wood | 12a<br>RESERVED | -         | -          | -                | -           | -           |

### Bector Wood

|                          | Phase          | Plot           | Plot Size | Plot Price | Property<br>Size | <b>Build Price</b> | Total Price |
|--------------------------|----------------|----------------|-----------|------------|------------------|--------------------|-------------|
| The<br>Executive<br>Barn | Bector<br>Wood | 7              | 820m²     | £450,000   | 2950 sqft        | £750,000           | £1,200,000  |
| The<br>Executive<br>Barn | Bector<br>Wood | 8              | 900m²     | £450,000   | 2950 sqft        | £760,000           | £1,210,000  |
| The<br>Executive         | Bector<br>Wood | 12<br>RESERVED | -         | -          | -                | -                  | -           |

### Bector Wood

| The Roof<br>Garden | Bector<br>Wood | 9              | 1600m² | £550,000 | 3600 sqft | £660,000 | £1,210,000 |
|--------------------|----------------|----------------|--------|----------|-----------|----------|------------|
| The Roof<br>Garden | Bector<br>Wood | 10             | 1500m² | £550,000 | 3600 sqft | £660,000 | £1,210,000 |
| The Roof<br>Garden | Bector<br>Wood | 14<br>RESERVED | -      | -        | -         | -        | -          |

### Bector Wood

|           | Phase          | Plot          | Plot Size | Plot Price | Property<br>Size | <b>Build Price</b> | Total Price |
|-----------|----------------|---------------|-----------|------------|------------------|--------------------|-------------|
| The Villa | Bector<br>Wood | 1             | 2000m²    | £1,110,000 | 4400 sqft        | £890,000           | £2,000,000  |
| The Villa | Bector<br>Wood | 2             | 2000m²    | £1,110,000 | 4400 sqft        | £890,000           | £2,000,000  |
| The Villa | Bector<br>Wood | 3             | 1770m²    | £750,000   | 4400 sqft        | £890,000           | £1,640,000  |
| The Villa | Bector<br>Wood | 4<br>RESERVED | -         | -          | -                | -                  | -           |
| The Villa | Bector<br>Wood | 6             | 910m²     | £760,000   | 4400 sqft        | £890,000           | £1,650,000  |
| The Villa | Bector<br>Wood | 11            | 1400m²    | £550,000   | 4400 sqft        | £890,000           | £1,440,000  |