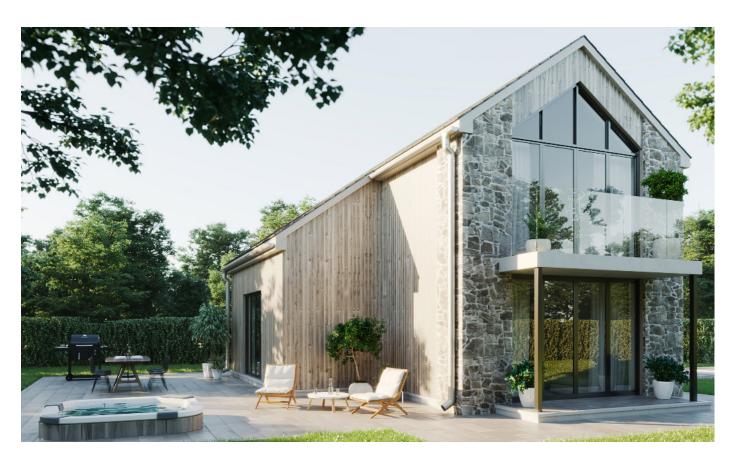

# THE NEST

From £510,000 GBP 1,280 sq ft

Escape the hustle and bustle of daily life in the luxurious and modern Nest. This property boasts contemporary use of glass, allowing natural light to flood the entire space, and features two first floor bedrooms. With 1,280 sq ft of open plan living and stunning views of the surrounding woodland and meadow from the front facing balcony, the Nest is the perfect hideaway for those seeking peace and tranquility. Don't miss out on the opportunity to own this stunning property.