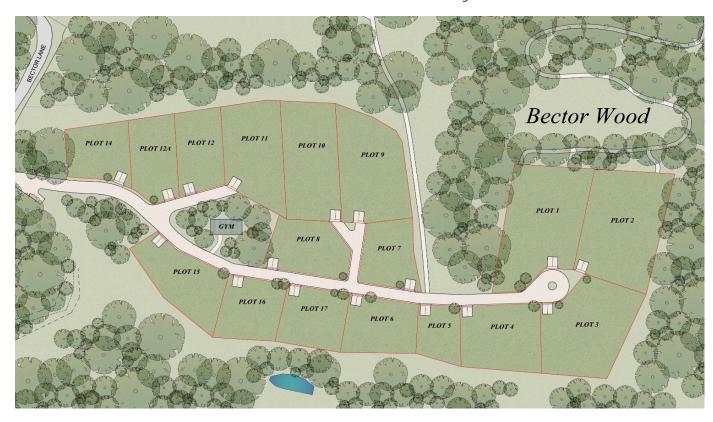

### Bector Wood

|          | Phase          | Plot            | Plot Size | Plot Price | Property<br>Size | Build Price | Total Price |
|----------|----------------|-----------------|-----------|------------|------------------|-------------|-------------|
| The Barn | Bector<br>Wood | 5<br>RESERVED   | -         | -          | -                | -           | -           |
| The Barn | Bector<br>Wood | 7               | 820m²     | £450,000   | 2400 sqft        | £528,000    | £978,000    |
| The Barn | Bector<br>Wood | 8<br>RESERVED   | -         | -          | -                | -           | -           |
| The Barn | Bector<br>Wood | 12<br>RESERVED  | -         | -          | -                | -           | -           |
| The Barn | Bector<br>Wood | 12a<br>RESERVED | -         | -          | -                | -           | -           |

### Bector Wood

|                          | Phase          | Plot           | Plot Size | Plot Price | Property<br>Size | <b>Build Price</b> | Total Price |
|--------------------------|----------------|----------------|-----------|------------|------------------|--------------------|-------------|
| The<br>Executive<br>Barn | Bector<br>Wood | 7              | 820m²     | £450,000   | 2950 sqft        | £750,000           | £1,200,000  |
| The<br>Executive<br>Barn | Bector<br>Wood | 8              | 900m²     | £450,000   | 2950 sqft        | £760,000           | £1,210,000  |
| The<br>Executive         | Bector<br>Wood | 12<br>RESERVED | -         | -          | -                | -                  | -           |

### Bector Wood

| The Roof<br>Garden | Bector<br>Wood | 9              | 1600m² | £550,000 | 3600 sqft | £660,000 | £1,210,000 |
|--------------------|----------------|----------------|--------|----------|-----------|----------|------------|
| The Roof<br>Garden | Bector<br>Wood | 10             | 1500m² | £550,000 | 3600 sqft | £660,000 | £1,210,000 |
| The Roof<br>Garden | Bector<br>Wood | 14<br>RESERVED | -      | -        | -         | -        | -          |

### Bector Wood

|           | Phase          | Plot          | Plot Size | Plot Price | Property<br>Size | <b>Build Price</b> | Total Price |
|-----------|----------------|---------------|-----------|------------|------------------|--------------------|-------------|
| The Villa | Bector<br>Wood | 1             | 2000m²    | £1,110,000 | 4400 sqft        | £890,000           | £2,000,000  |
| The Villa | Bector<br>Wood | 2             | 2000m²    | £1,110,000 | 4400 sqft        | £890,000           | £2,000,000  |
| The Villa | Bector<br>Wood | 3             | 1770m²    | £750,000   | 4400 sqft        | £890,000           | £1,640,000  |
| The Villa | Bector<br>Wood | 4<br>RESERVED | -         | -          | -                | -                  | -           |
| The Villa | Bector<br>Wood | 6             | 910m²     | £760,000   | 4400 sqft        | £890,000           | £1,650,000  |
| The Villa | Bector<br>Wood | 11            | 1400m²    | £550,000   | 4400 sqft        | £890,000           | £1,440,000  |