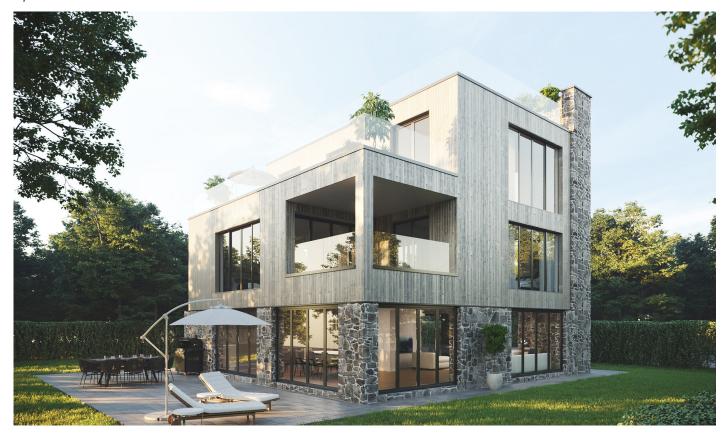

# THE BARN

From £978,000 GBP 2,400 sq ft

Elevate your luxury holiday experience with the charming and sustainable Barn. This property offers 2,400 sq ft of open plan living space, with large contemporary windows that allow natural light to flood the entire property. From the first floor balcony, accessible from the master bedroom, you can enjoy spectacular views of the surrounding estate. The Barn's traditional design perfectly blends with its natural woodland surroundings, creating the ultimate retreat for you and your loved ones.