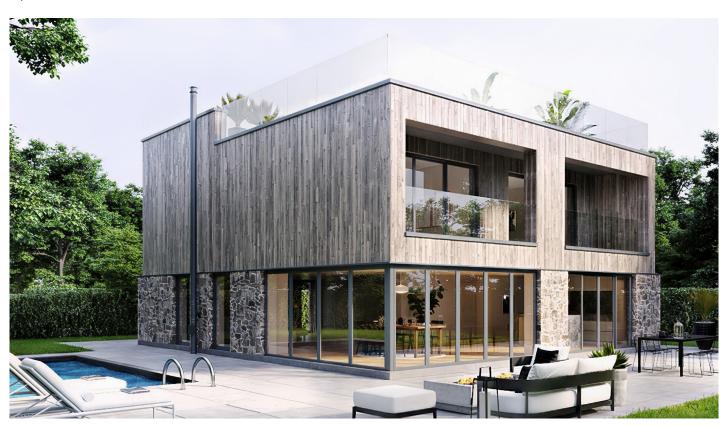

# THE ROOF GARDEN

From £1,010,000 GBP 3,600 sq ft

The Roof Garden is a stunning three-story property offering approximately 2,900 sq ft of internal floor space and breathtaking views over the estate and ancient woodland. Designed with nature and sustainability in mind, this stylish home boasts a rooftop garden perfect for private sunbathing and al fresco dining. The open plan living area on the ground floor leads to a sheltered first floor balcony, and the four large first-floor bedrooms each have their own en-suite bathroom