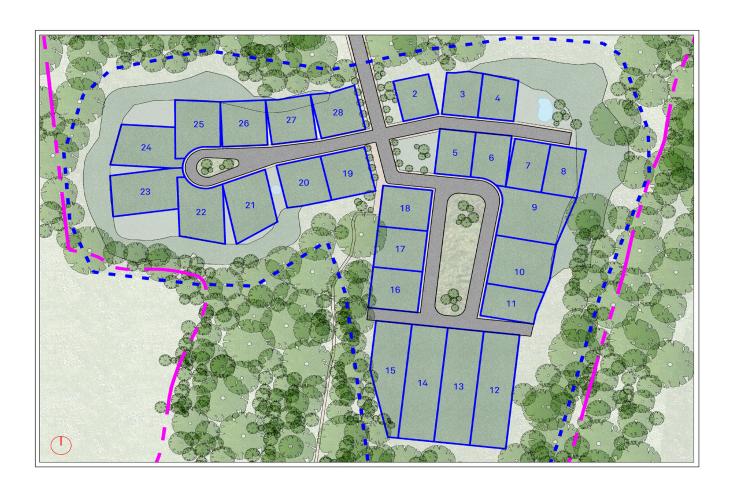

# The Nest Plot Availability

The Beeches

|          | Phase          | Plot          | Plot Size | Plot Price | Property<br>Size | Build Price | Total Price |
|----------|----------------|---------------|-----------|------------|------------------|-------------|-------------|
| The Nest | The<br>Beeches | 1<br>RESERVED | -         | -          | -                | -           | -           |
| The Nest | The<br>Beeches | 2             | 390m²     | £210,000   | 1280sqft         | £300,000*   | £510,000    |

### Edford Meadows

|                | Phase             | Plot           | Plot Size | Plot Price | Property<br>Size | <b>Build Price</b> | Total Price |
|----------------|-------------------|----------------|-----------|------------|------------------|--------------------|-------------|
| The<br>Cottage | Edford<br>Meadows | 2              | 352m²     | £250,000   | 1790 sqft        | £450,000           | £700,000    |
| The<br>Cottage | Edford<br>Meadows | 5              | 352m²     | £250,000   | 1790 sqft        | £450,000           | £700,000    |
| The<br>Cottage | Edford<br>Meadows | 6              | 352m²     | £250,000   | 1790 sqft        | £450,000           | £700,000    |
| The<br>Cottage | Edford<br>Meadows | 9<br>RESERVED  | -         | -          | -                | -                  | -           |
| The<br>Cottage | Edford<br>Meadows | 10<br>RESERVED | -         | -          | -                | -                  | -           |
| The<br>Cottage | Edford<br>Meadows | 11             | 352m²     | £250,000   | 1790 sqft        | £450,000           | £700,000    |

# The Summer House Plot Availability

The Beeches

|                     | Phase          | Plot           | Plot Size | Plot Price | Property<br>Size | Build Price | Total Price |
|---------------------|----------------|----------------|-----------|------------|------------------|-------------|-------------|
| The Summer<br>House | The<br>Beeches | 5              | 660m²     | £385,000   | 2300sqft         | £465,000    | £850,000    |
| The Summer<br>House | The<br>Beeches | 14             | 984m²     | £400,000   | 2300sqft         | £465,000    | £865,000    |
| The Summer<br>House | The<br>Beeches | 15             | 681m²     | £380,000   | 2300sqft         | £465,000    | £845,000    |
| The Summer<br>House | The<br>Beeches | 16             | 1038m²    | £450,000   | 2300sqft         | £465,000    | £915,000    |
| The Summer<br>House | The<br>Beeches | 23             | 340m²     | £315,000   | 2300sqft         | £465,000    | £780,000    |
| The Summer<br>House | The<br>Beeches | 24<br>RESERVED | -         | -          | -                | -           | -           |

### Edford Meadows

|                     | Phase             | Plot | Plot Size | Plot Price | Property<br>Size | Build Price | Total Price |
|---------------------|-------------------|------|-----------|------------|------------------|-------------|-------------|
| The Summer<br>House | Edford<br>Meadows | 16   | 440m²     | £325,000   | 2300sqft         | £525,000    | £850,000    |
| The Summer<br>House | Edford<br>Meadows | 17   | 440m²     | £325,000   | 2300sqft         | £525,000    | £850,000    |
| The Summer<br>House | Edford<br>Meadows | 18   | 440m²     | £325,000   | 2300sqft         | £525,000    | £850,000    |

### The Beeches

|          | Phase          | Plot          | Plot Size | Plot Price | Property<br>Size | Build Price | Total Price |
|----------|----------------|---------------|-----------|------------|------------------|-------------|-------------|
| The Barn | The<br>Beeches | 5<br>RESERVED | -         | -          | -                | -           | -           |
| The Barn | The<br>Beeches | 15            | 681m²     | £380,000   | 2400sqft         | £528,000    | £908,000    |
| The Barn | The<br>Beeches | 16            | 1038m²    | £450,000   | 2400sqft         | £528,000    | £978,000    |

### Bector Wood

|          | Phase          | Plot            | Plot Size | Plot Price | Property<br>Size | Build Price | Total Price |
|----------|----------------|-----------------|-----------|------------|------------------|-------------|-------------|
| The Barn | Bector<br>Wood | 5<br>RESERVED   | -         | -          | -                | -           | -           |
| The Barn | Bector<br>Wood | 7               | 820m²     | £450,000   | 2400 sqft        | £528,000    | £978,000    |
| The Barn | Bector<br>Wood | 8<br>RESERVED   | -         | -          | -                | -           | -           |
| The Barn | Bector<br>Wood | 12<br>RESERVED  | -         | -          | -                | -           | -           |
| The Barn | Bector<br>Wood | 12a<br>RESERVED | -         | -          | -                | -           | -           |

# The Executive Barn Plot Availability

The Beeches

|                          | Phase          | Plot           | Plot Size | Plot Price | Property<br>Size | <b>Build Price</b> | Total Price |
|--------------------------|----------------|----------------|-----------|------------|------------------|--------------------|-------------|
| The<br>Executive<br>Barn | The<br>Beeches | 16             | 1038m²    | £450,000   | 2950 sqft        | £750,000           | £1,200,000  |
| The<br>Executive<br>Barn | The<br>Beeches | 17             | 1786m²    | £475,000   | 2950 sqft        | £750,000           | £1,225,000  |
| The<br>Executive<br>Barn | The<br>Beeches | 18<br>RESERVED | -         | -          | -                | -                  | -           |

### Bector Wood

|                          | Phase          | Plot           | Plot Size | Plot Price | Property<br>Size | <b>Build Price</b> | Total Price |
|--------------------------|----------------|----------------|-----------|------------|------------------|--------------------|-------------|
| The<br>Executive<br>Barn | Bector<br>Wood | 7              | 820m²     | £450,000   | 2950 sqft        | £750,000           | £1,200,000  |
| The<br>Executive<br>Barn | Bector<br>Wood | 8              | 900m²     | £450,000   | 2950 sqft        | £760,000           | £1,210,000  |
| The<br>Executive         | Bector<br>Wood | 12<br>RESERVED | -         | -          | -                | -                  | -           |

### The Beeches

|                    | Phase          | Plot | Plot Size | Plot Price | Property<br>Size | <b>Build Price</b> | Total Price |
|--------------------|----------------|------|-----------|------------|------------------|--------------------|-------------|
| The Roof<br>Garden | The<br>Beeches | 15   | 689m²     | £350,000   | 3600 sqft        | £660,000           | £1,010,000  |
| The Roof<br>Garden | The<br>Beeches | 16   | 1038m²    | £450,000   | 3600 sqft        | £660,000           | £1,110,000  |
| The Roof<br>Garden | The<br>Beeches | 17   | 1786m²    | £475,000   | 3600 sqft        | £660,000           | £1,135,000  |

### Bector Wood

| The Roof<br>Garden | Bector<br>Wood | 9              | 1600m² | £550,000 | 3600 sqft | £660,000 | £1,210,000 |
|--------------------|----------------|----------------|--------|----------|-----------|----------|------------|
| The Roof<br>Garden | Bector<br>Wood | 10             | 1500m² | £550,000 | 3600 sqft | £660,000 | £1,210,000 |
| The Roof<br>Garden | Bector<br>Wood | 14<br>RESERVED | -      | -        | -         | -        | -          |

### The Beeches

|           | Phase          | Plot           | Plot Size | Plot Price | Property<br>Size | <b>Build Price</b> | Total Price |
|-----------|----------------|----------------|-----------|------------|------------------|--------------------|-------------|
| The Villa | The<br>Beeches | 17             | 1786m²    | £475,000   | 4400 sqft        | £890,000           | £1,365,000  |
| The Villa | The<br>Beeches | 18<br>RESERVED | -         | -          | -                | -                  | •           |

### Bector Wood

|           | Phase          | Plot          | Plot Size | Plot Price | Property<br>Size | <b>Build Price</b> | Total Price |
|-----------|----------------|---------------|-----------|------------|------------------|--------------------|-------------|
| The Villa | Bector<br>Wood | 1             | 2000m²    | £1,110,000 | 4400 sqft        | £890,000           | £2,000,000  |
| The Villa | Bector<br>Wood | 2             | 2000m²    | £1,110,000 | 4400 sqft        | £890,000           | £2,000,000  |
| The Villa | Bector<br>Wood | 3             | 1770m²    | £750,000   | 4400 sqft        | £890,000           | £1,640,000  |
| The Villa | Bector<br>Wood | 4<br>RESERVED | -         | -          | -                | -                  | -           |
| The Villa | Bector<br>Wood | 6             | 910m²     | £760,000   | 4400 sqft        | £890,000           | £1,650,000  |
| The Villa | Bector<br>Wood | 11            | 1400m²    | £550,000   | 4400 sqft        | £890,000           | £1,440,000  |