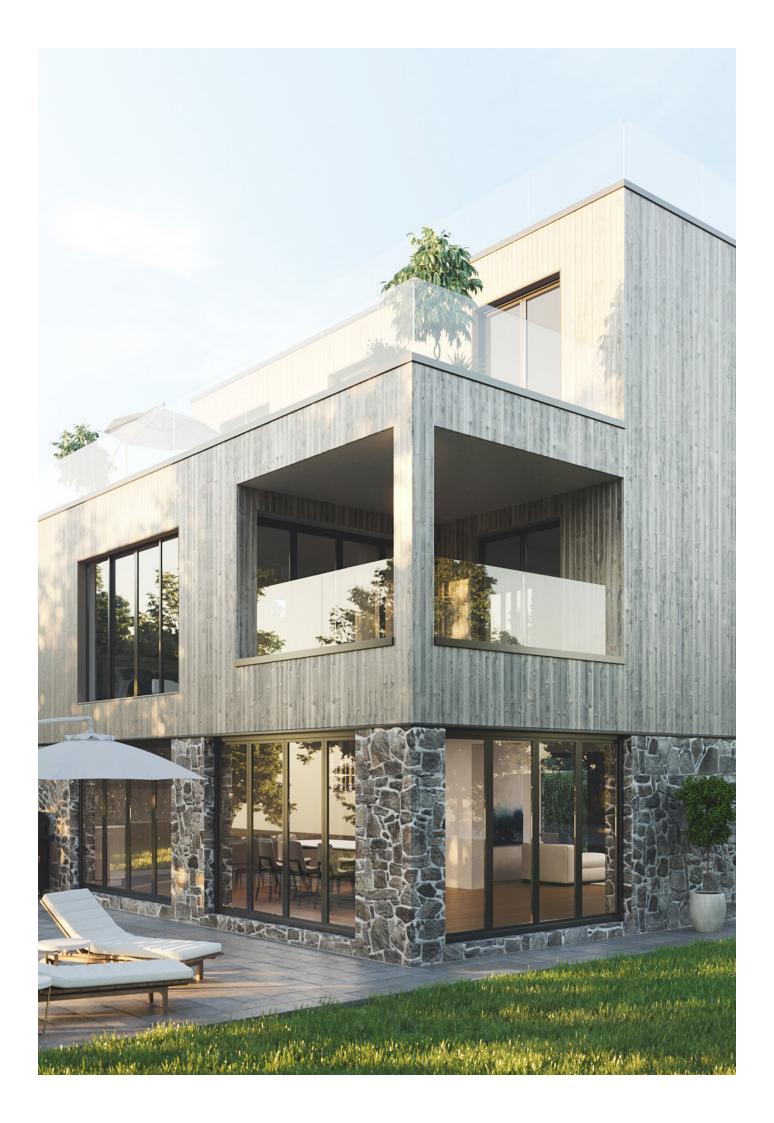

# THE NEST

From £510,000 GBP 1,280 sq ft

Escape the hustle and bustle of daily life in the luxurious and modern Nest. This property boasts contemporary use of glass, allowing natural light to flood the entire space, and features two first floor bedrooms. With 1,280 sq ft of open plan living and stunning views of the surrounding woodland and meadow from the front facing balcony, the Nest is the perfect hideaway for those seeking peace and tranquility. Don't miss out on the opportunity to own this stunning property.