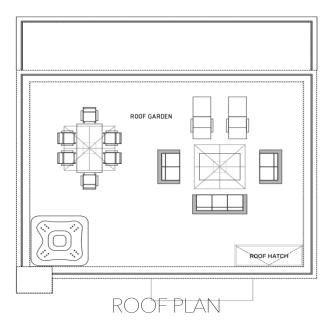

00 | £1,210,000 |
| The Roof<br>Garden | Bector<br>Wood | 14<br>RESERVED | -      | -        | -         | -        | -          |



# THE VILLA

From £1,365,000 GBP 4,400 sq ft

Experience the ultimate in luxury living at The Villa, the largest of our properties with an impressive 4,400 sq ft of internal floor space. This modern design boasts contemporary use of glass and is set over four floors, including a rooftop garden with panoramic views of the estate. Five large bedrooms with en-suite bathrooms can be found on the first and second floors, each with access to a balcony. The Villa boasts top-of-the-line internal finishes and appliances, customizable to your personal taste. Don't miss out on the opportunity to make The Villa your dream home.



GROUND FLOOR PLAN



FIRST FLOOR PLAN





SECOND FLOOR PLAN

### The Villa Specifications

### Exterior

- Engineer designed structural foundation
- Locally sourced natural exterior stonework
- Sustainably sourced Siberian Larch cladding
- Double glazed windows set in powdered aluminium frames
- Air source heat pump for hot water and underfloor heating
- Paved surrounds, turf and landscaping, estate fencing and hedge boundary
- Bespoke front door
- Reinforced rooftop for extras such as jacuzzis

#### Interior

- Choice of floorplan options
- Engineered Karndean flooring
- Tiling options throughout property
- Brushed stainless steel electrical fittings
- Choice of door handles/fittings
- Bespoke designer staircase with balustrade option
- Wooden internal doors or pocket door option
- Built-in wardrobes in master bedroom
- Shera