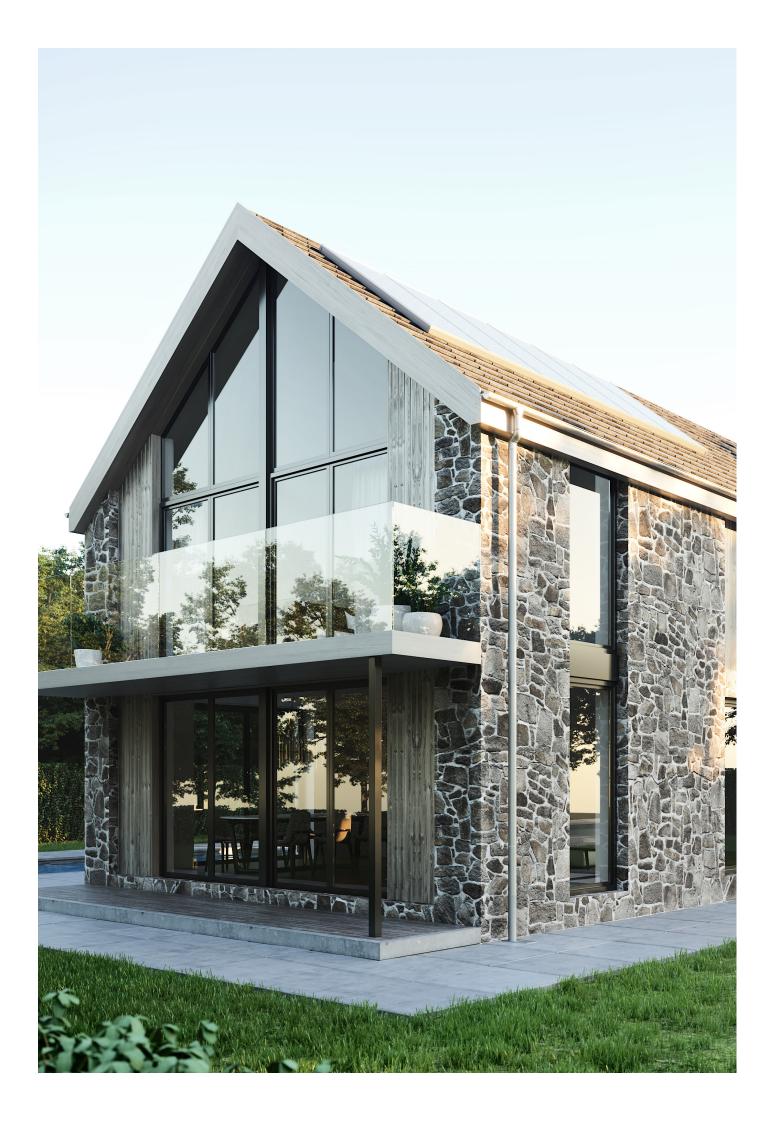

# THE NEST

From £510,000 GBP 1,280 sq ft

Escape the hustle and bustle of daily life in the luxurious and modern Nest. This property boasts contemporary use of glass, allowing natural light to flood the entire space, and features two first floor bedrooms. With 1,280 sq ft of open plan living and stunning views of the surrounding woodland and meadow from the front facing balcony, the Nest is the perfect hideaway for those seeking peace and tranquility. Don't miss out on the opportunity to own this stunning property.