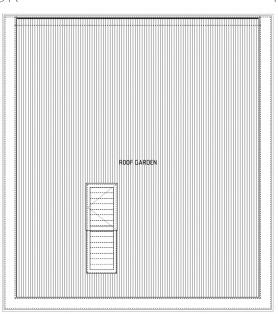

# THE ROOF GARDEN

From £1,010,000 GBP 3,600 sq ft

The Roof Garden is a stunning three-story property offering approximately 2,900 sq ft of internal floor space and breathtaking views over the estate and ancient woodland. Designed with nature and sustainability in mind, this stylish home boasts a rooftop garden perfect for private sunbathing and al fresco dining. The open plan living area on the ground floor leads to a sheltered first floor balcony, and the four large first-floor bedrooms each have their own en-suite bathroom

GROUND FLOOR

FIRST FLOOR

**ROOF PLAN** 