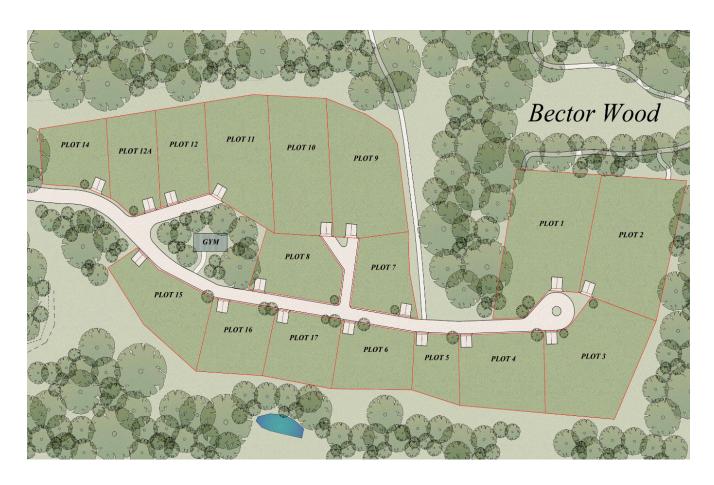

### Bector Wood

|          | Phase          | Plot            | Plot Size | Plot Price | Property<br>Size | Build Price | Total Price |
|----------|----------------|-----------------|-----------|------------|------------------|-------------|-------------|
| The Barn | Bector<br>Wood | 5<br>RESERVED   | -         | -          | -                | -           | -           |
| The Barn | Bector<br>Wood | 7               | 820m²     | £450,000   | 2400 sqft        | £528,000    | £978,000    |
| The Barn | Bector<br>Wood | 8<br>RESERVED   | -         | -          | -                | -           | -           |
| The Barn | Bector<br>Wood | 12<br>RESERVED  | -         | -          | -                | -           | -           |
| The Barn | Bector<br>Wood | 12a<br>RESERVED | -         | -          | -                | -           | -           |

### Bector Wood

|                          | Phase          | Plot           | Plot Size | Plot Price | Property<br>Size | <b>Build Price</b> | Total Price |
|--------------------------|----------------|----------------|-----------|------------|------------------|--------------------|-------------|
| The<br>Executive<br>Barn | Bector<br>Wood | 7              | 820m²     | £450,000   | 2950 sqft        | £750,000           | £1,200,000  |
| The<br>Executive<br>Barn | Bector<br>Wood | 8              | 900m²     | £450,000   | 2950 sqft        | £760,000           | £1,210,000  |
| The<br>Executive         | Bector<br>Wood | 12<br>RESERVED | -         | -          | -                | -                  | -           |

### Bector Wood

| The Roof<br>Garden | Bector<br>Wood | 9              | 1600m² | £550,000 | 3600 sqft | £660,000 | £1,210,000 |
|--------------------|----------------|----------------|--------|----------|-----------|----------|------------|
| The Roof<br>Garden | Bector<br>Wood | 10             | 1500m² | £550,000 | 3600 sqft | £660,000 | £1,210,000 |
| The Roof<br>Garden | Bector<br>Wood | 14<br>RESERVED | -      | -        | -         | -        | -          |

### Bector Wood

|           | Phase          | Plot          | Plot Size | Plot Price | Property<br>Size | <b>Build Price</b> | Total Price |
|-----------|----------------|---------------|-----------|------------|------------------|--------------------|-------------|
| The Villa | Bector<br>Wood | 1             | 2000m²    | £1,110,000 | 4400 sqft        | £890,000           | £2,000,000  |
| The Villa | Bector<br>Wood | 2             | 2000m²    | £1,110,000 | 4400 sqft        | £890,000           | £2,000,000  |
| The Villa | Bector<br>Wood | 3             | 1770m²    | £750,000   | 4400 sqft        | £890,000           | £1,640,000  |
| The Villa | Bector<br>Wood | 4<br>RESERVED | -         | -          | -                | -                  | -           |
| The Villa | Bector<br>Wood | 6             | 910m²     | £760,000   | 4400 sqft        | £890,000           | £1,650,000  |
| The Villa | Bector<br>Wood | 11            | 1400m²    | £550,000   | 4400 sqft        | £890,000           | £1,440,000  |