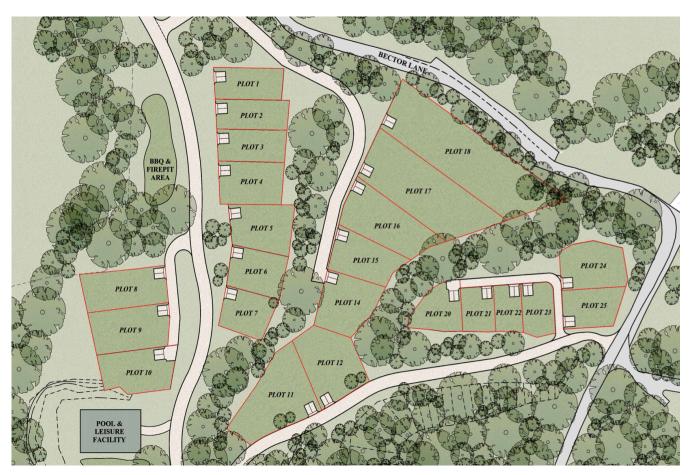

ral foundation
- Locally sourced natural exterior stonework
- Sustainably sourced Siberian Larch cladding
- Double glazed windows set in powdered aluminium frames
- Air source heat pump for hot water and underfloor heating
- Paved surrounds, turf and landscaping, estate fencing and hedge boundary
- Smart Systems exterior doors

#### Interior

- Choice of floorplan options
- Engineered Karndean flooring
- Brushed stainless steel electrical fittings
- Choice of door handles/fittings
- Traditional staircase
- Wooden internal doors
- Sheraton Kitchen with a choice of appliances and work surfaces
- Duravit Sanitaryware with Grohe fittings and accessories
- Choice of tiling around basins in bathrooms and ensuites
- Engineer designed structural foundation



# The Summer House Plot Availability



The Beeches

|                     | Phase          | Plot           | Plot Size | Plot Price | Property<br>Size | Build Price | Total Price |
|---------------------|----------------|----------------|-----------|------------|------------------|-------------|-------------|
| The Summer<br>House | The<br>Beeches | 5              | 660m²     | £385,000   | 2300sqft         | £465,000    | £850,000    |
| The Summer<br>House | The<br>Beeches | 14             | 984m²     | £400,000   | 2300sqft         | £465,000    | £865,000    |
| The Summer<br>House | The<br>Beeches | 15             | 681m²     | £380,000   | 2300sqft         | £465,000    | £845,000    |
| The Summer<br>House | The<br>Beeches | 16             | 1038m²    | £450,000   | 2300sqft         | £465,000    | £915,000    |
| The