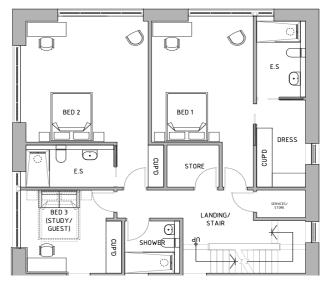

| 3600 sqft | £660,000 | £1,210,000 |
| The Roof<br>Garden | Bector<br>Wood | 14<br>RESERVED | -      | -        | -         | -        | -          |



# THE VILLA

From £1,365,000 GBP 4,400 sq ft

Experience the ultimate in luxury living at The Villa, the largest of our properties with an impressive 4,400 sq ft of internal floor space. This modern design boasts contemporary use of glass and is set over four floors, including a rooftop garden with panoramic views of the estate. Five large bedrooms with en-suite bathrooms can be found on the first and second floors, each with access to a balcony. The Villa boasts top-of-the-line internal finishes and appliances, customizable to your personal taste. Don't miss out on the opportunity to make The Villa your dream home.



GROUND FLOOR PLAN



FIRST FLOOR PLAN





SECOND FLOOR PLAN

### The Villa Specifications

### Exterior

- Engineer designed structural foundation
- Locally sourced natural exterior stonework
- Sustainably sourced Siberian Larch cladding
- Double glazed windows set in powdered aluminium frames
- Air source heat pump for hot water and underfloor heating
- Paved surrounds, turf and landscaping, estate fencing and hedge boundary
- Bespoke front door
- Reinforced rooftop for extras such as jacuzzis

#### Interior

- Choice of floorplan options
- Engineered Karndean flooring
- Tiling options throughout property
- Brushed stainless steel electrical fittings
- Choice of door handles/fittings
- Bespoke designer staircase with balustrade option
- Wooden internal doors or pocket door option
- Built-in wardrobes in ma