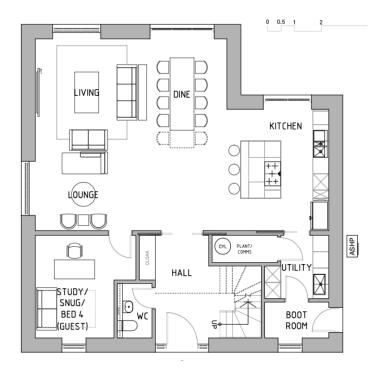

# THE BARN

From £978,000 GBP 2,400 sq ft

Elevate your luxury holiday experience with the charming and sustainable Barn. This property offers 2,400 sq ft of open plan living space, with large contemporary windows that allow natural light to flood the entire property. From the first floor balcony, accessible from the master bedroom, you can enjoy spectacular views of the surrounding estate. The Barn's traditional design perfectly blends with its natural woodland surroundings, creating the ultimate retreat for you and your loved ones.

### GROUND FLOOR PLAN

FIRST FLOOR PLAN