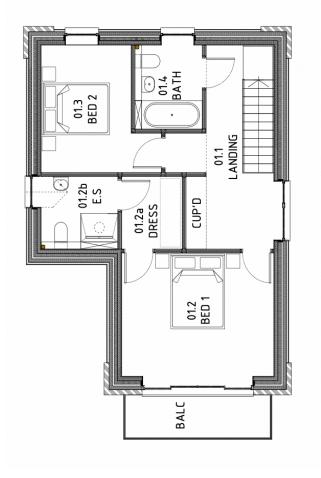

# THE NEST

From £510,000 GBP 1,280 sq ft

Escape the hustle and bustle of daily life in the luxurious and modern Nest. This property boasts contemporary use of glass, allowing natural light to flood the entire space, and features two first floor bedrooms. With 1,280 sq ft of open plan living and stunning views of the surrounding woodland and meadow from the front facing balcony, the Nest is the perfect hideaway for those seeking peace and tranquility. Don't miss out on the opportunity to own this stunning property.





GROUND FLOOR PLAN

FIRST FLOOR PLAN

### The Nest Specifications

### Exterior

- Engineer designed structural foundation
- Locally sourced natural exterior stonework
- Sustainably sourced Siberian Larch cladding
- Double glazed windows set in powdered aluminium frames
- Natural Slate roof tiling
- Air source heat pump for hot water and underfloor heating
- Paved surrounds, turf and landscaping, estate fencing and hedge boundary
- Smart Systems exterior doors

#### Interior

- Choice of floorplan options
- Engineered Karndean flooring
- Brushed stainless steel electrical fittings
- Choice of door handles/fittings
- Traditional staircase
- Wooden internal doors
- Sheraton Kitchen with a choice of appliances and work surfaces
- Duravit Sanitaryware with Grohe fittings and accessories
- Cho