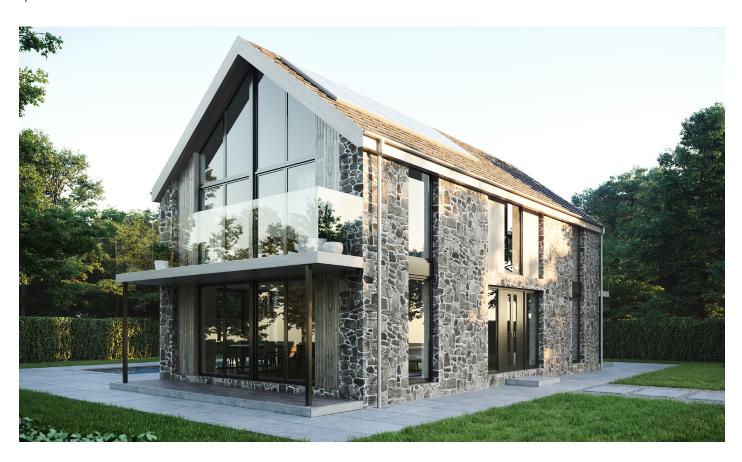

# THE NEST

From £510,000 GBP 1,280 sq ft

Escape the hustle and bustle of daily life in the luxurious and modern Nest. This property boasts contemporary use of glass, allowing natural light to flood the entire space, and features two first floor bedrooms. With 1,280 sq ft of open plan living and stunning views of the surrounding woodland and meadow from the front facing balcony, the Nest is the perfect hideaway for those seeking peace and tranquility. Don't miss out on the opportunity to own this stunning property.