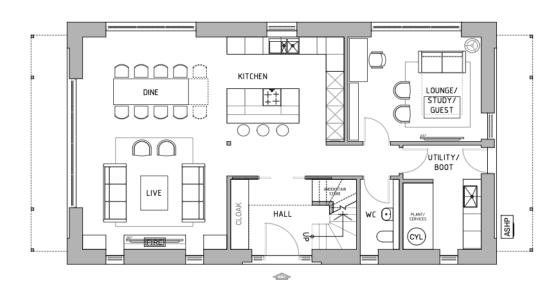

,000    |
| The Summer<br>House | Edford<br>Meadows | 17   | 440m²     | £325,000   | 2300sqft         | £525,000    | £850,000    |
| The Summer<br>House | Edford<br>Meadows | 18   | 440m²     | £325,000   | 2300sqft         | £525,000    | £850,000    |



# THE BARN

From £978,000 GBP 2,400 sq ft

Elevate your luxury holiday experience with the charming and sustainable Barn. This property offers 2,400 sq ft of open plan living space, with large contemporary windows that allow natural light to flood the entire property. From the first floor balcony, accessible from the master bedroom, you can enjoy spectacular views of the surrounding estate. The Barn's traditional design perfectly blends with its natural woodland surroundings, creating the ultimate retreat for you and your loved ones.



### GROUND FLOOR PLAN



FIRST FLOOR PLAN

# The Barn Specifications

#### Exterior

- Engineer designed structural foundation
- Locally sourced natural exterior stonework
- Sustainably sourced Siberian Larch cladding
- Double glazed windows set in powdered aluminium frames
- Natural Slate roof tiling
- Air source heat pump for hot water and underfloor heating
- Paved surrounds, turf and landscaping, estate fencing and hedge boundary
- Smart Systems exterior doors

#### Interior

- Choice of floorplan options
- Engineered Karndean flooring
- Brushed stainless steel electrical fittings
- Choice of door handles/fittings
- Traditional wooden staircase
- Wooden internal doors
- Built-in wardrobes in master bedroom
- Sheraton Kitchen with a choice of appliances and work surfaces
- Choice of L