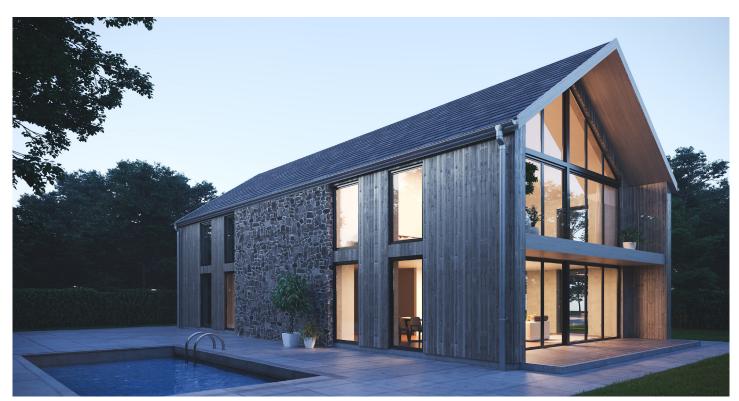

# THE BARN

From £978,000 GBP 2,400 sq ft

Elevate your luxury holiday experience with the charming and sustainable Barn. This property offers 2,400 sq ft of open plan living space, with large contemporary windows that allow natural light to flood the entire property. From the first floor balcony, accessible from the master bedroom, you can enjoy spectacular views of the surrounding estate. The Barn's traditional design perfectly blends with its natural woodland surroundings, creating the ultimate retreat for you and your loved ones.

### GROUND FLOOR PLAN

FIRST FLOOR PLAN